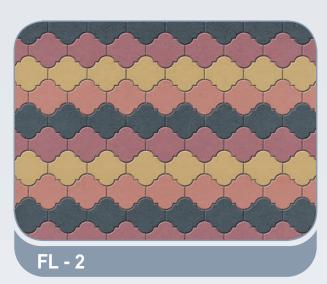

& Square - 6cm















# La-linia



### combinations

#### Bishop & Square - 6cm

















### combinations

#### Bishop & Square - 6cm















## La-linia



### combinations

#### Bishop & Square - 6cm















# La-linia



### combinations

#### Bishop & Square - 6cm

















### combinations

#### Rectangle, Square Blocks

















### combinations

#### **Rectangle, Square Blocks**















#### combinations

#### Rectangle, Square Blocks















### combinations

#### **Rectangle, Square Blocks**





#### combinations

Rectangle, Square Blocks





**RS - 23** (3,4,&8)









### combinations

#### Rectangle, Square Blocks



# Tri Stone





#### Tri-Stone - 6cm









#### V-Pavers - 6cm







#### Florendo - 6cm















# Behaton



#### Behaton - 6cm





#### Uricon - 6cm





#### **Venus**





The above colours are only indicative. Please refer to samples for actual colours.

Behaton

### Venus + Marbella



### combinations

#### Venus, Marbella



















### Classico Avenue



**Avenue is** set of 64 pcs combination of 7 type stones together get semicircle patterns. Each set, and placement of stones should be exactly the same as in the patterns.

P3 - 24, DV - 15, H - 11, P2 - 10, P1L - 1, P1R - 1, GK - 2 =64 PCS



### **Roma Pavers**



**These pavers** also set of different dimensions of square and rectangle block with uneven edges with 10 mm space between pieces, so that the appearance looks BROKEN CONCRETE SLAB in peaces. With special colours, get antique look also

#### **S