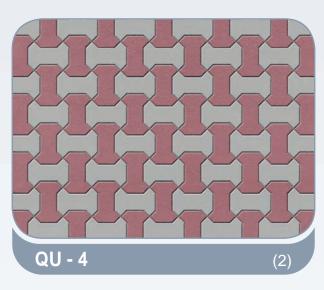

| CLASSICO AVENUE      | 136 x 81 cm            | 60 mm       |  |  |  |
|                          | ROMA                 | 120 x 100 cm           | 60 mm       |  |  |  |
|                          | CONCRETE TILES       | 60x60, 50x50, 40x40 cm | 40 - 100 mm |  |  |  |









#### **HOLLOW BLOCKS**

200 x 200 x 400 mm 150 x 200 x 400 mm 100 x 200 x 400 mm

#### **SOLID BLOCKS**

200 x 200 x 400 mm 150 x 200 x 400 mm 100 x 200 x 400 mm

#### **INSULATION BLOCKS**

200 x 200 x 400 mm 250 x 200 x 400 mm

**Available Colours** 

Please refer to samples for actual colours

















# Rectangular



#### Rectangular - 6cm, 8cm & 10cm

















#### UNI - 6cm, 8cm & 10cm















## Quadro



### combinations

#### Octagonal, Quadro, Cube - 6cm & 8cm















## Quadro



### combinations

Octagonal, Quadro, Cube - 6cm & 8cm















## Rhombus + Quadro



### combinations

Octagonal, Quadro, Cube, Rhombus - 6cm

















### combinations

#### Bishop & Square - 6cm















# La-linia



### combinations

#### Bishop & Square - 6cm

















### combinations

#### Bishop & Square - 6cm















## La-linia



### combinations

#### Bishop & Square - 6cm















# La-linia



### combinations

#### Bishop & Square - 6cm

















### combinations

#### Rectangle, Square Blocks

















### combinations

#### **Rectangle, Square Blocks**















#### combinations

#### Rectangle, Square Blocks















### combinations

#### **Rectangle, Square Blocks**





#### combinations