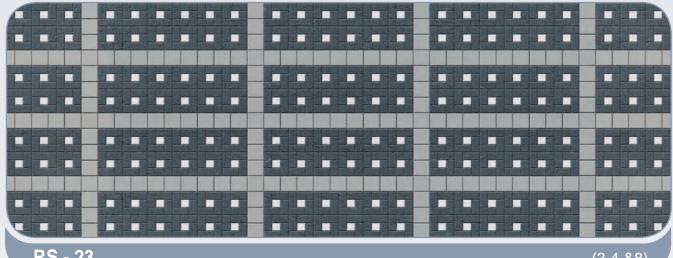

ons

Octagonal, Quadro, Cube - 6cm & 8cm















## Rhombus + Quadro



### combinations

Octagonal, Quadro, Cube, Rhombus - 6cm

















### combinations

#### Bishop & Square - 6cm















# La-linia



### combinations

#### Bishop & Square - 6cm

















### combinations

#### Bishop & Square - 6cm















## La-linia



### combinations

#### Bishop & Square - 6cm















# La-linia



### combinations

#### Bishop & Square - 6cm

















### combinations

#### Rectangle, Square Blocks

















### combinations

#### **Rectangle, Square Blocks**















#### combinations

#### Rectangle, Square Blocks















### combinations

#### **Rectangle, Square Blocks**





#### combinations

Rectangle, Square Blocks





**RS - 23** (3,4,&8)









### combinations

#### Rectangle, Square Blocks



# Tri Stone





#### Tri-Stone - 6cm









#### V-Pavers - 6cm







#### Florendo - 6cm















# Behaton



#### Behaton - 6cm





#### Uricon - 6cm





#### **Venus**





The above colours are only indicative. Please refer to samples for actual colours.

Behaton

### Venus + Marbella



### combinations

#### Venus, Marbella



















### Classico Avenue



**Avenue is** set of 64 pcs combination of 7 type stones together get semicircle patterns. Each set, and placement of stones should be exactly the same as in the patterns.

P3 - 24, DV - 15, H - 11, P2 - 10, P1L - 1, P1R - 1, GK - 2 =64 PCS



### **Roma Pavers**



**These pavers** also set of different dimensions of square and