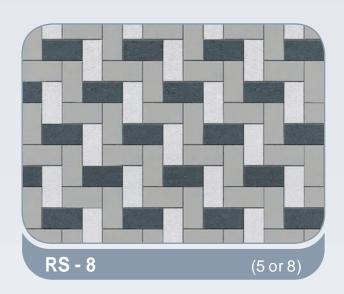

0cm

















#### UNI - 6cm, 8cm & 10cm















## Quadro



### combinations

#### Octagonal, Quadro, Cube - 6cm & 8cm















## Quadro



### combinations

Octagonal, Quadro, Cube - 6cm & 8cm















## Rhombus + Quadro



### combinations

Octagonal, Quadro, Cube, Rhombus - 6cm

















### combinations

#### Bishop & Square - 6cm















# La-linia



### combinations

#### Bishop & Square - 6cm

















### combinations

#### Bishop & Square - 6cm















## La-linia



### combinations

#### Bishop & Square - 6cm















# La-linia



### combinations

#### Bishop & Square - 6cm

















### combinations

#### Rectangle, Square Blocks

















### combinations

#### **Rectangle, Square Blocks**















#### combinations

#### Rectangle, Square Blocks















### combinations

#### **Rectangle, Square Blocks**





#### combinations

Rectangle, Square Blocks





**RS - 23** (3,4,&8)









### combinations

#### Rectangle, Square Blocks



# Tri Stone





#### Tri-Stone - 6cm









#### V-Pavers - 6cm







#### Florendo - 6cm















# Behaton



#### Behaton - 6cm





#### Uricon - 6cm





#### **Venus**





The above colours are only indicative. Please refer to samples for actual colours.

Behaton

### Venus + Marbella



### combinations

#### Venus, Marbella



















### Classico Avenue



**Avenue is** set of 64 pcs combination of 7 type stones together get semicircle patterns. Each set, and placement of stones should be exactly the same as