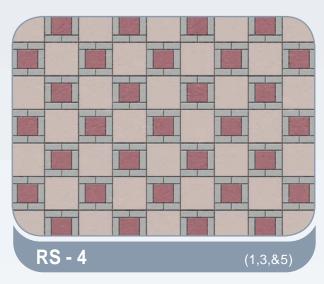

# Rectangular



#### Rectangular - 6cm, 8cm & 10cm

















#### UNI - 6cm, 8cm & 10cm















## Quadro



### combinations

#### Octagonal, Quadro, Cube - 6cm & 8cm















## Quadro



### combinations

Octagonal, Quadro, Cube - 6cm & 8cm















## Rhombus + Quadro



### combinations

Octagonal, Quadro, Cube, Rhombus - 6cm

















### combinations

#### Bishop & Square - 6cm















# La-linia



### combinations

#### Bishop & Square - 6cm

















### combinations

#### Bishop & Square - 6cm















## La-linia



### combinations

#### Bishop & Square - 6cm















# La-linia



### combinations

#### Bishop & Square - 6cm

















### combinations

#### Rectangle, Square Blocks

















### combinations

#### **Rectangle, Square Blocks**















#### combinations

#### Rectangle, Square Blocks















### combinations

#### **Rectangle, Square Blocks**





#### combinations

Rectangle, Square Blocks





**RS - 23** (3,4,&8)









### combinations

#### Rectangle, Square Blocks



# Tri Stone





#### Tri-Stone - 6cm









#### V-Pavers - 6cm







#### Florendo - 6cm















# Behaton



#### Behaton - 6cm





#### Uricon - 6cm





#### **Venus**





The above colours are only indicative. Please refer to samples for actual colours.

Behaton

### Venus + Marbella



### combinations

#### Venus, Marbella



















### Classico Avenue



**Avenue is** set of 64 pcs combination of 7 type stones together get semicircle patterns