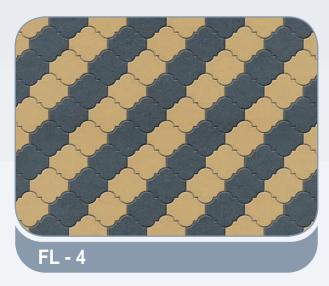

quare - 6cm















# La-linia



### combinations

#### Bishop & Square - 6cm

















### combinations

#### Bishop & Square - 6cm















## La-linia



### combinations

#### Bishop & Square - 6cm















# La-linia



### combinations

#### Bishop & Square - 6cm

















### combinations

#### Rectangle, Square Blocks

















### combinations

#### **Rectangle, Square Blocks**















#### combinations

#### Rectangle, Square Blocks















### combinations

#### **Rectangle, Square Blocks**





#### combinations

Rectangle, Square Blocks





**RS - 23** (3,4,&8)









### combinations

#### Rectangle, Square Blocks



# Tri Stone





#### Tri-Stone - 6cm









#### V-Pavers - 6cm







#### Florendo - 6cm















# Behaton



#### Behaton - 6cm





#### Uricon - 6cm





#### **Venus**





The above colours are only indicative. Please refer to samples for actual colours.

Behaton

### Venus + Marbella



### combinations

#### Venus, Marbella



















### Classico Avenue



**Avenue is** set of 64 pcs combination of 7 type stones together get semicircle patterns. Each set, and placement of stones should be exactly the same as in the patterns.

P3 - 24, DV - 15, H - 11, P2 - 10, P1L - 1, P1R - 1, GK - 2 =64 PCS



### **Roma Pavers**



**These pavers** also set of different dimensions of square and rectangle block with uneven edges with 10 mm space between pieces, so that the appearance looks BROKEN CONCRETE SLAB in peaces. With special colours, get antique look also

#### **STONE