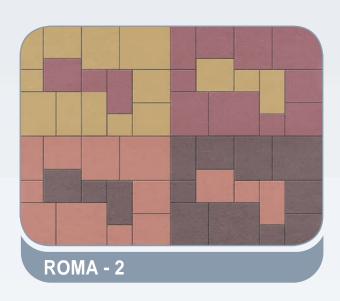

### **Roma Pavers**

**These pavers** also set of different dimensions of square and rectangle block with uneven edges with 10 mm space between pieces, so that the appearance looks BROKEN CONCRETE SLAB in peaces. With special colours, get antique look also