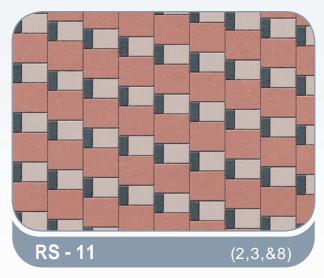

10cm

















#### UNI - 6cm, 8cm & 10cm















## Quadro



### combinations

#### Octagonal, Quadro, Cube - 6cm & 8cm















## Quadro



### combinations

Octagonal, Quadro, Cube - 6cm & 8cm















## Rhombus + Quadro



### combinations

Octagonal, Quadro, Cube, Rhombus - 6cm

















### combinations

#### Bishop & Square - 6cm















# La-linia



### combinations

#### Bishop & Square - 6cm

















### combinations

#### Bishop & Square - 6cm















## La-linia



### combinations

#### Bishop & Square - 6cm















# La-linia



### combinations

#### Bishop & Square - 6cm

















### combinations

#### Rectangle, Square Blocks

















### combinations

#### **Rectangle, Square Blocks**















#### combinations

#### Rectangle, Square Blocks















### combinations

#### **Rectangle, Square Blocks**





#### combinations

Rectangle, Square Blocks





**RS - 23** (3,4,&8)









### combinations

#### Rectangle, Square Blocks



# Tri Stone





#### Tri-Stone - 6cm









#### V-Pavers - 6cm







#### Florendo - 6cm















# Behaton



#### Behaton - 6cm





#### Uricon - 6cm





#### **Venus**





The above colours are only indicative. Please refer to samples for actual colours.

Behaton

### Venus + Marbella



### combinations

#### Venus, Marbella



















### Classico Avenue



**Avenue is** set of 64 pcs combination of 7 type stones together get semicircle patterns. Each set, and placement of stones should be exactly the same