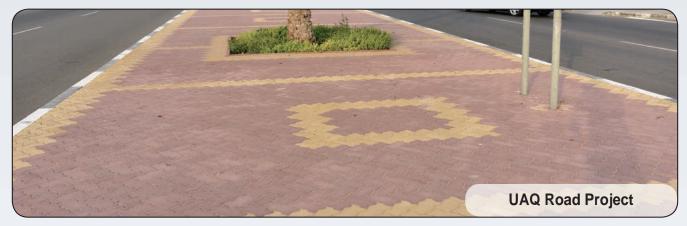

### product range

**MASONRY BLOCKS** are producing almost all kind of solid, hollow and Insulation blocks.

**PAVING BLOCKS** wide variety of shapes and sizes of pavers producing with thickness 60 mm, 80mm and 100mm in coloured and non coloured, as per BS standards.