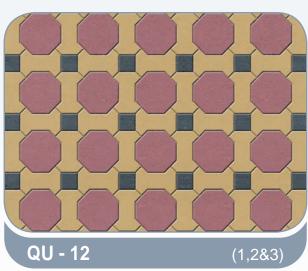

| ROMA                 | 120 x 100 cm           | 60 mm       |  |  |  |
|                          | CONCRETE TILES       | 60x60, 50x50, 40x40 cm | 40 - 100 mm |  |  |  |









#### **HOLLOW BLOCKS**

200 x 200 x 400 mm 150 x 200 x 400 mm 100 x 200 x 400 mm

#### **SOLID BLOCKS**

200 x 200 x 400 mm 150 x 200 x 400 mm 100 x 200 x 400 mm

#### **INSULATION BLOCKS**

200 x 200 x 400 mm 250 x 200 x 400 mm

**Available Colours** 

Please refer to samples for actual colours

















# Rectangular



#### Rectangular - 6cm, 8cm & 10cm

















#### UNI - 6cm, 8cm & 10cm















## Quadro



### combinations

#### Octagonal, Quadro, Cube - 6cm & 8cm















## Quadro



### combinations

Octagonal, Quadro, Cube - 6cm & 8cm















## Rhombus + Quadro



### combinations

Octagonal, Quadro, Cube, Rhombus - 6cm

















### combinations

#### Bishop & Square - 6cm















# La-linia



### combinations

#### Bishop & Square - 6cm

















### combinations

#### Bishop & Square - 6cm















## La-linia



### combinations

#### Bishop & Square - 6cm















# La-linia



### combinations

#### Bishop & Square - 6cm

















### combinations

#### Rectangle, Square Blocks

















### combinations

#### **Rectangle, Square Blocks**















#### combinations

#### Rectangle, Square Blocks















### combinations

#### **Rectangle, Square Blocks**





#### combinations

Rectangle, Square Blocks





**RS - 23** (3,4,&8)









### combinations

####