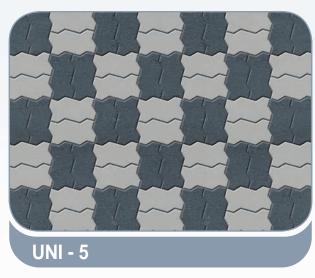

ARBELLA             | 200 x 400 x 100 mm     | 60 mm       |  |  |  |
|                          | CLASSICO AVENUE      | 136 x 81 cm            | 60 mm       |  |  |  |
|                          | ROMA                 | 120 x 100 cm           | 60 mm       |  |  |  |
|                          | CONCRETE TILES       | 60x60, 50x50, 40x40 cm | 40 - 100 mm |  |  |  |









#### **HOLLOW BLOCKS**

200 x 200 x 400 mm 150 x 200 x 400 mm 100 x 200 x 400 mm

#### **SOLID BLOCKS**

200 x 200 x 400 mm 150 x 200 x 400 mm 100 x 200 x 400 mm

#### **INSULATION BLOCKS**

200 x 200 x 400 mm 250 x 200 x 400 mm

**Available Colours** 

Please refer to samples for actual colours

















# Rectangular



#### Rectangular - 6cm, 8cm & 10cm

















#### UNI - 6cm, 8cm & 10cm















## Quadro



### combinations

#### Octagonal, Quadro, Cube - 6cm & 8cm















## Quadro



### combinations

Octagonal, Quadro, Cube - 6cm & 8cm















## Rhombus + Quadro



### combinations

Octagonal, Quadro, Cube, Rhombus - 6cm

















### combinations

#### Bishop & Square - 6cm















# La-linia



### combinations

#### Bishop & Square - 6cm

















### combinations

#### Bishop & Square - 6cm















## La-linia



### combinations

#### Bishop & Square - 6cm















# La-linia



### combinations

#### Bishop & Square - 6cm

















### combinations

#### Rectangle, Square Blocks

















### combinations

#### **Rectangle, Square Blocks**















#### combinations

#### Rectangle, Square Blocks