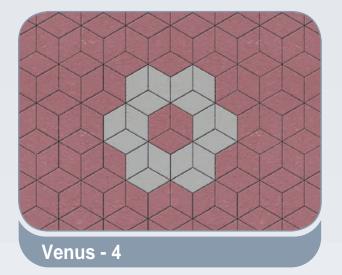

**Available Colours** 

Please refer to samples for actual colours

| DETAILS OF PAVING BLOCKS |                      |                        |             |  |  |  |
|--------------------------|----------------------|------------------------|-------------|--|--|--|
| SHAPE                    | NAME                 | SIZE                   | THICKNESS   |  |  |  |
|                          | MONOCO HEXA / SQUARE | 273x113 / 160x160 mm   | 80 mm       |  |  |  |
|                          | FLORENDO             | 189 x 219 mm           | 60 mm       |  |  |  |
|                          | V-PAVERS             | 146 x 334 mm           | 60 mm       |  |  |  |
|                          | VENUS                | 146 x 245 mm           | 60, 80 mm   |  |  |  |
|                          | MARBELLA             | 200 x 400 x 100 mm     | 60 mm       |  |  |  |
|                          | CLASSICO AVENUE      | 136 x 81 cm            | 60 mm       |  |  |  |
|                          | ROMA                 | 120 x 100 cm           | 60 mm       |  |  |  |
|                          | CONCRETE TILES       | 60x60, 50x50, 40x40 cm | 40 - 100 mm |  |  |  |