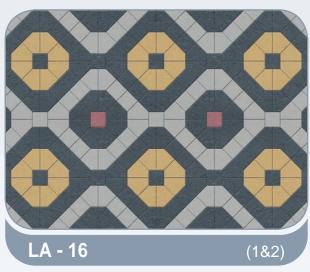

### **SOLID BLOCKS**

200 x 200 x 400 mm 150 x 200 x 400 mm 100 x 200 x 400 mm

#### **INSULATION BLOCKS**

200 x 200 x 400 mm 250 x 200 x 400 mm

**Available Colours** 

Please refer to samples for actual colours

















# Rectangular



#### Rectangular - 6cm, 8cm & 10cm

















#### UNI - 6cm, 8cm & 10cm















## Quadro



### combinations

#### Octagonal, Quadro, Cube - 6cm & 8cm















## Quadro



### combinations

Octagonal, Quadro, Cube - 6cm & 8cm















## Rhombus + Quadro



### combinations

Octagonal, Quadro, Cube, Rhombus - 6cm

















### combinations

#### Bishop & Square - 6cm















# La-linia



### combinations

#### Bishop & Square - 6cm

















### combinations

#### Bishop & Square - 6cm















## La-linia



### combinations

#### Bishop & Square - 6cm















# La-linia



### combinations

#### Bishop & Square - 6cm

















### combinations

#### Rectangle, Square Blocks

















### combinations

#### **Rectangle, Square Blocks**















#### combinations

#### Rectangle, Square Blocks















### combinations

#### **Rectangle, Square Blocks**





#### combinations

Rectangle, Square Blocks





**RS - 23** (3,4,&8)









### combinations

#### Rectangle, Square Blocks



# Tri Stone





#### Tri-Stone - 6cm









#### V-Pavers - 6cm







#### Florendo - 6cm















# Behaton



#### Behaton - 6cm





#### Uricon - 6cm





#### **Venus**





The above colours are only indicative. Please refer to samples for actual