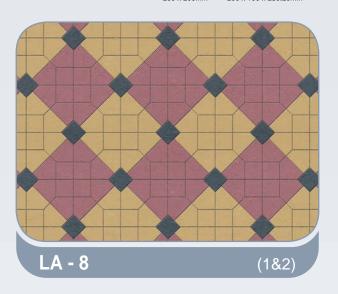

S**

200 x 200 x 400 mm 150 x 200 x 400 mm 100 x 200 x 400 mm

#### **SOLID BLOCKS**

200 x 200 x 400 mm 150 x 200 x 400 mm 100 x 200 x 400 mm

#### **INSULATION BLOCKS**

200 x 200 x 400 mm 250 x 200 x 400 mm

**Available Colours** 

Please refer to samples for actual colours

















# Rectangular



#### Rectangular - 6cm, 8cm & 10cm

















#### UNI - 6cm, 8cm & 10cm















## Quadro



### combinations

#### Octagonal, Quadro, Cube - 6cm & 8cm















## Quadro



### combinations

Octagonal, Quadro, Cube - 6cm & 8cm















## Rhombus + Quadro



### combinations

Octagonal, Quadro, Cube, Rhombus - 6cm

















### combinations

#### Bishop & Square - 6cm















# La-linia



### combinations

#### Bishop & Square - 6cm

















### combinations

#### Bishop & Square - 6cm















## La-linia



### combinations

#### Bishop & Square - 6cm















# La-linia



### combinations

#### Bishop & Square - 6cm

















### combinations

#### Rectangle, Square Blocks

















### combinations

#### **Rectangle, Square Blocks**















#### combinations

#### Rectangle, Square Blocks















### combinations

#### **Rectangle, Square Blocks**





#### combinations

Rectangle, Square Blocks





**RS - 23** (3,4,&8)









### combinations

#### Rectangle, Square Blocks



# Tri Stone





#### Tri-Stone - 6cm









#### V-Pavers - 6cm







#### Florendo - 6cm















# Behaton



#### Behaton - 6cm





#### Uricon - 6cm





#### **Venus**





The above