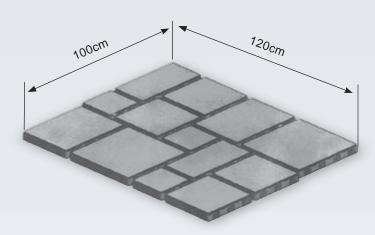

### **Roma Pavers**

**These pavers** also set of different dimensions of square and rectangle block with uneven edges with 10 mm space between pieces, so that the appearance looks BROKEN CONCRETE SLAB in peaces. With special colours, get antique look also