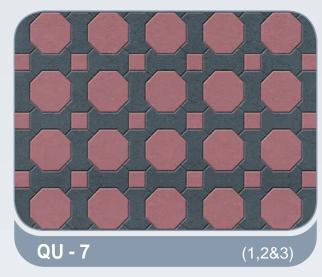

|  |  |
|                          | ROMA                 | 120 x 100 cm           | 60 mm       |  |  |  |
|                          | CONCRETE TILES       | 60x60, 50x50, 40x40 cm | 40 - 100 mm |  |  |  |









#### **HOLLOW BLOCKS**

200 x 200 x 400 mm 150 x 200 x 400 mm 100 x 200 x 400 mm

#### **SOLID BLOCKS**

200 x 200 x 400 mm 150 x 200 x 400 mm 100 x 200 x 400 mm

#### **INSULATION BLOCKS**

200 x 200 x 400 mm 250 x 200 x 400 mm

**Available Colours** 

Please refer to samples for actual colours

















# Rectangular



#### Rectangular - 6cm, 8cm & 10cm

















#### UNI - 6cm, 8cm & 10cm















## Quadro



### combinations

#### Octagonal, Quadro, Cube - 6cm & 8cm















## Quadro



### combinations

Octagonal, Quadro, Cube - 6cm & 8cm















## Rhombus + Quadro



### combinations

Octagonal, Quadro, Cube, Rhombus - 6cm

















### combinations

#### Bishop & Square - 6cm















# La-linia



### combinations

#### Bishop & Square - 6cm

















### combinations

#### Bishop & Square - 6cm















## La-linia



### combinations

#### Bishop & Square - 6cm















# La-linia



### combinations

#### Bishop & Square - 6cm

















### combinations

#### Rectangle, Square Blocks

















### combinations

#### **Rectangle, Square Blocks**















#### combinations

#### Rectangle, Square Blocks















### combinations

#### **Rectangle, Square Blocks**





#### combinations

Rectangle, Square Blocks





**RS - 23** (3,4,&8)









### combinat