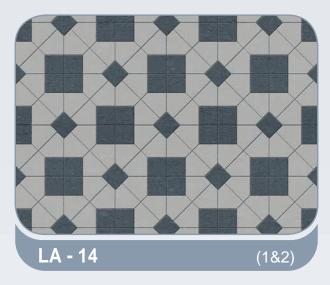

#### **SOLID BLOCKS**

200 x 200 x 400 mm 150 x 200 x 400 mm 100 x 200 x 400 mm

#### **INSULATION BLOCKS**

200 x 200 x 400 mm 250 x 200 x 400 mm

**Available Colours** 

Please refer to samples for actual colours

















# Rectangular



#### Rectangular - 6cm, 8cm & 10cm

















#### UNI - 6cm, 8cm & 10cm















## Quadro



### combinations

#### Octagonal, Quadro, Cube - 6cm & 8cm















## Quadro



### combinations

Octagonal, Quadro, Cube - 6cm & 8cm















## Rhombus + Quadro



### combinations

Octagonal, Quadro, Cube, Rhombus - 6cm

















### combinations

#### Bishop & Square - 6cm















# La-linia



### combinations

#### Bishop & Square - 6cm

















### combinations

#### Bishop & Square - 6cm















## La-linia



### combinations

#### Bishop & Square - 6cm















# La-linia



### combinations

#### Bishop & Square - 6cm

















### combinations

#### Rectangle, Square Blocks

















### combinations

#### **Rectangle, Square Blocks**















#### combinations

#### Rectangle, Square Blocks















### combinations

#### **Rectangle, Square Blocks**





#### combinations

Rectangle, Square Blocks





**RS - 23** (3,4,&8)









### combinations

#### Rectangle, Square Blocks



# Tri Stone





#### Tri-Stone - 6cm









#### V-Pavers - 6cm







#### Florendo - 6cm















# Behaton



#### Behaton - 6cm





#### Uricon - 6cm





#### **Venus**





The above colours are only indicative. Please refer to samples for actu