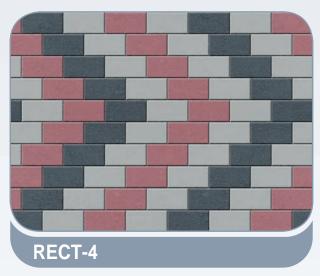

mm   |  |  |  |
|                          | MARBELLA             | 200 x 400 x 100 mm     | 60 mm       |  |  |  |
|                          | CLASSICO AVENUE      | 136 x 81 cm            | 60 mm       |  |  |  |
|                          | ROMA                 | 120 x 100 cm           | 60 mm       |  |  |  |
|                          | CONCRETE TILES       | 60x60, 50x50, 40x40 cm | 40 - 100 mm |  |  |  |









#### **HOLLOW BLOCKS**

200 x 200 x 400 mm 150 x 200 x 400 mm 100 x 200 x 400 mm

#### **SOLID BLOCKS**

200 x 200 x 400 mm 150 x 200 x 400 mm 100 x 200 x 400 mm

#### **INSULATION BLOCKS**

200 x 200 x 400 mm 250 x 200 x 400 mm

**Available Colours** 

Please refer to samples for actual colours

















# Rectangular



#### Rectangular - 6cm, 8cm & 10cm

















#### UNI - 6cm, 8cm & 10cm















## Quadro



### combinations

#### Octagonal, Quadro, Cube - 6cm & 8cm















## Quadro



### combinations

Octagonal, Quadro, Cube - 6cm & 8cm















## Rhombus + Quadro



### combinations

Octagonal, Quadro, Cube, Rhombus - 6cm

















### combinations

#### Bishop & Square - 6cm















# La-linia



### combinations

#### Bishop & Square - 6cm

















### combinations

#### Bishop & Square - 6cm















## La-linia



### combinations

#### Bishop & Square - 6cm















# La-linia



### combinations

#### Bishop & Square - 6cm

















### combinations

#### Rectangle, Square Blocks

















### combinations

#### **Rectangle, Square Blocks**















####