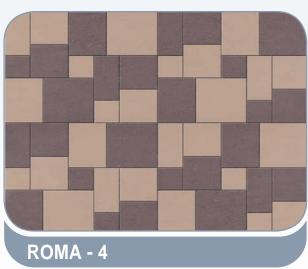

### **Roma Pavers**

**These pavers** also set of different dimensions of square and rectangle block with uneven edges with 10 mm space between pieces, so that the appearance looks BROKEN CONCRETE SLAB in peaces. With special colours, get antique look also