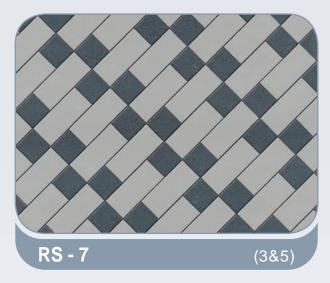

cm & 10cm

















#### UNI - 6cm, 8cm & 10cm















## Quadro



### combinations

#### Octagonal, Quadro, Cube - 6cm & 8cm















## Quadro



### combinations

Octagonal, Quadro, Cube - 6cm & 8cm















## Rhombus + Quadro



### combinations

Octagonal, Quadro, Cube, Rhombus - 6cm

















### combinations

#### Bishop & Square - 6cm















# La-linia



### combinations

#### Bishop & Square - 6cm

















### combinations

#### Bishop & Square - 6cm















## La-linia



### combinations

#### Bishop & Square - 6cm















# La-linia



### combinations

#### Bishop & Square - 6cm

















### combinations

#### Rectangle, Square Blocks

















### combinations

#### **Rectangle, Square Blocks**















#### combinations

#### Rectangle, Square Blocks















### combinations

#### **Rectangle, Square Blocks**





#### combinations

Rectangle, Square Blocks





**RS - 23** (3,4,&8)









### combinations

#### Rectangle, Square Blocks



# Tri Stone





#### Tri-Stone - 6cm









#### V-Pavers - 6cm







#### Florendo - 6cm















# Behaton



#### Behaton - 6cm





#### Uricon - 6cm





#### **Venus**





The above colours are only indicative. Please refer to samples for actual colours.

Behaton

### Venus + Marbella



### combinations

#### Venus, Marbella



















### Classico Avenue



**Avenue is** set of 64 pcs combination of 7 type stones together get semicircle patterns. Each set, and placement of stones should be exactly the s