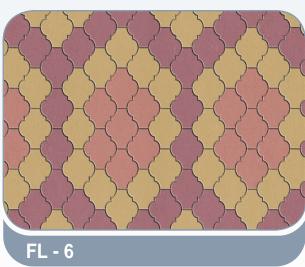

e - 6cm















# La-linia



### combinations

#### Bishop & Square - 6cm

















### combinations

#### Bishop & Square - 6cm















## La-linia



### combinations

#### Bishop & Square - 6cm















# La-linia



### combinations

#### Bishop & Square - 6cm

















### combinations

#### Rectangle, Square Blocks

















### combinations

#### **Rectangle, Square Blocks**















#### combinations

#### Rectangle, Square Blocks















### combinations

#### **Rectangle, Square Blocks**





#### combinations

Rectangle, Square Blocks





**RS - 23** (3,4,&8)









### combinations

#### Rectangle, Square Blocks



# Tri Stone





#### Tri-Stone - 6cm









#### V-Pavers - 6cm







#### Florendo - 6cm















# Behaton



#### Behaton - 6cm





#### Uricon - 6cm





#### **Venus**





The above colours are only indicative. Please refer to samples for actual colours.

Behaton

### Venus + Marbella



### combinations

#### Venus, Marbella



















### Classico Avenue



**Avenue is** set of 64 pcs combination of 7 type stones together get semicircle patterns. Each set, and placement of stones should be exactly the same as in the patterns.

P3 - 24, DV - 15, H - 11, P2 - 10, P1L - 1, P1R - 1, GK - 2 =64 PCS



### **Roma Pavers**



**These pavers** also set of different dimensions of square and rectangle block with uneven edges with 10 mm space between pieces, so that the appearance looks BROKEN CONCRETE SLAB in peaces. With special colours, get antique look also

#### **STONE PAC