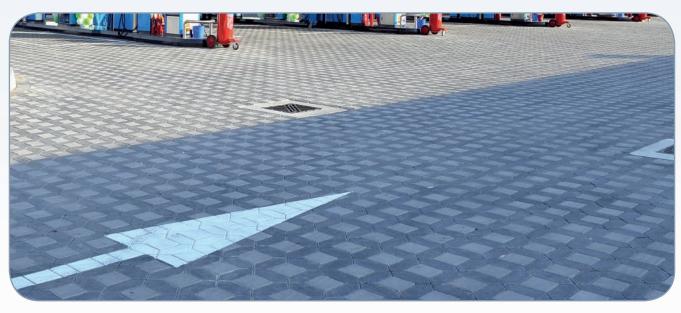

#### **CONCRETE SLABS WITH SURFACE PATTERNS**

**AL MADINA INTERLOCK** Co, producing about 15 to 18 surface patterns as per customers request. The products are high density products, producing on wet concrete machines (Kerbstone Plant), as a MONOLAYER. Even it is 50 mm thick, can use light weight vehicles movement area.