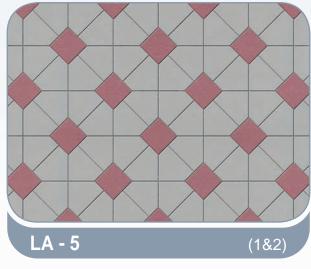

| 60x60, 50x50, 40x40 cm | 40 - 100 mm |  |  |  |









#### **HOLLOW BLOCKS**

200 x 200 x 400 mm 150 x 200 x 400 mm 100 x 200 x 400 mm

#### **SOLID BLOCKS**

200 x 200 x 400 mm 150 x 200 x 400 mm 100 x 200 x 400 mm

#### **INSULATION BLOCKS**

200 x 200 x 400 mm 250 x 200 x 400 mm

**Available Colours** 

Please refer to samples for actual colours

















# Rectangular



#### Rectangular - 6cm, 8cm & 10cm

















#### UNI - 6cm, 8cm & 10cm















## Quadro



### combinations

#### Octagonal, Quadro, Cube - 6cm & 8cm















## Quadro



### combinations

Octagonal, Quadro, Cube - 6cm & 8cm















## Rhombus + Quadro



### combinations

Octagonal, Quadro, Cube, Rhombus - 6cm

















### combinations

#### Bishop & Square - 6cm















# La-linia



### combinations

#### Bishop & Square - 6cm

















### combinations

#### Bishop & Square - 6cm















## La-linia



### combinations

#### Bishop & Square - 6cm















# La-linia



### combinations

#### Bishop & Square - 6cm

















### combinations

#### Rectangle, Square Blocks

















### combinations

#### **Rectangle, Square Blocks**















#### combinations

#### Rectangle, Square Blocks















### combinations

#### **Rectangle, Square Blocks**





#### combinations

Rectangle, Square Blocks





**RS - 23** (3,4,&8)









### combinations

#### Rectangle, Square Blocks



# Tri Stone





#### Tri-Stone - 6cm









#### V-Pavers - 6cm







#### Florendo - 6cm















# Behaton