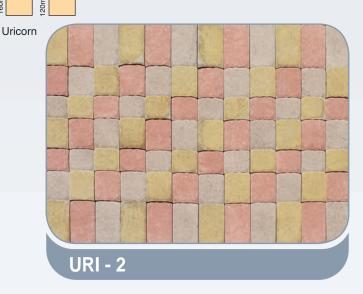

Bishop & Square - 6cm

















### combinations

#### Bishop & Square - 6cm















## La-linia



### combinations

#### Bishop & Square - 6cm















# La-linia



### combinations

#### Bishop & Square - 6cm

















### combinations

#### Rectangle, Square Blocks

















### combinations

#### **Rectangle, Square Blocks**















#### combinations

#### Rectangle, Square Blocks















### combinations

#### **Rectangle, Square Blocks**





#### combinations

Rectangle, Square Blocks





**RS - 23** (3,4,&8)









### combinations

#### Rectangle, Square Blocks



# Tri Stone





#### Tri-Stone - 6cm









#### V-Pavers - 6cm







#### Florendo - 6cm















# Behaton



#### Behaton - 6cm





#### Uricon - 6cm





#### **Venus**





The above colours are only indicative. Please refer to samples for actual colours.

Behaton

### Venus + Marbella



### combinations

#### Venus, Marbella



















### Classico Avenue



**Avenue is** set of 64 pcs combination of 7 type stones together get semicircle patterns. Each set, and placement of stones should be exactly the same as in the patterns.

P3 - 24, DV - 15, H - 11, P2 - 10, P1L - 1, P1R - 1, GK - 2 =64 PCS



### **Roma Pavers**



**These pavers** also set of different dimensions of square and rectangle block with uneven edges with 10 mm space between pieces, so that the appearance looks BROKEN CONCRETE SLAB in peaces. With special colours, get antique look also

#### **STONE PACKAGE**





































### Stock Yard