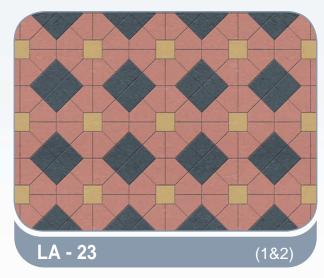

x 400 mm

#### **INSULATION BLOCKS**

200 x 200 x 400 mm 250 x 200 x 400 mm

**Available Colours** 

Please refer to samples for actual colours

















# Rectangular



#### Rectangular - 6cm, 8cm & 10cm

















#### UNI - 6cm, 8cm & 10cm















## Quadro



### combinations

#### Octagonal, Quadro, Cube - 6cm & 8cm















## Quadro



### combinations

Octagonal, Quadro, Cube - 6cm & 8cm















## Rhombus + Quadro



### combinations

Octagonal, Quadro, Cube, Rhombus - 6cm

















### combinations

#### Bishop & Square - 6cm















# La-linia



### combinations

#### Bishop & Square - 6cm

















### combinations

#### Bishop & Square - 6cm















## La-linia



### combinations

#### Bishop & Square - 6cm















# La-linia



### combinations

#### Bishop & Square - 6cm

















### combinations

#### Rectangle, Square Blocks

















### combinations

#### **Rectangle, Square Blocks**















#### combinations

#### Rectangle, Square Blocks















### combinations

#### **Rectangle, Square Blocks**





#### combinations

Rectangle, Square Blocks





**RS - 23** (3,4,&8)









### combinations

#### Rectangle, Square Blocks



# Tri Stone





#### Tri-Stone - 6cm









#### V-Pavers - 6cm







#### Florendo - 6cm















# Behaton



#### Behaton - 6cm





#### Uricon - 6cm





#### **Venus**





The above colours are only indicative. Please refer to samples for actual colours.

Behaton

### Venus + Marbella



### combinations

#### Ve