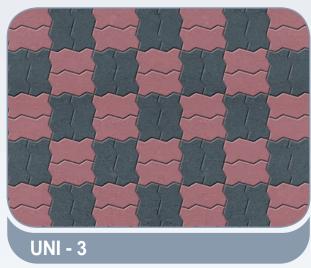

| MARBELLA             | 200 x 400 x 100 mm     | 60 mm       |  |  |  |
|                          | CLASSICO AVENUE      | 136 x 81 cm            | 60 mm       |  |  |  |
|                          | ROMA                 | 120 x 100 cm           | 60 mm       |  |  |  |
|                          | CONCRETE TILES       | 60x60, 50x50, 40x40 cm | 40 - 100 mm |  |  |  |









#### **HOLLOW BLOCKS**

200 x 200 x 400 mm 150 x 200 x 400 mm 100 x 200 x 400 mm

#### **SOLID BLOCKS**

200 x 200 x 400 mm 150 x 200 x 400 mm 100 x 200 x 400 mm

#### **INSULATION BLOCKS**

200 x 200 x 400 mm 250 x 200 x 400 mm

**Available Colours** 

Please refer to samples for actual colours

















# Rectangular



#### Rectangular - 6cm, 8cm & 10cm

















#### UNI - 6cm, 8cm & 10cm















## Quadro



### combinations

#### Octagonal, Quadro, Cube - 6cm & 8cm















## Quadro



### combinations

Octagonal, Quadro, Cube - 6cm & 8cm















## Rhombus + Quadro



### combinations

Octagonal, Quadro, Cube, Rhombus - 6cm

















### combinations

#### Bishop & Square - 6cm















# La-linia



### combinations

#### Bishop & Square - 6cm

















### combinations

#### Bishop & Square - 6cm















## La-linia



### combinations

#### Bishop & Square - 6cm















# La-linia



### combinations

#### Bishop & Square - 6cm

















### combinations

#### Rectangle, Square Blocks

















### combinations

#### **Rectangle, Square Blocks**















#### combinations

#### Rectangle, Square Block