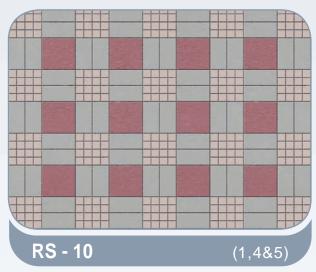

m

















#### UNI - 6cm, 8cm & 10cm















## Quadro



### combinations

#### Octagonal, Quadro, Cube - 6cm & 8cm















## Quadro



### combinations

Octagonal, Quadro, Cube - 6cm & 8cm















## Rhombus + Quadro



### combinations

Octagonal, Quadro, Cube, Rhombus - 6cm

















### combinations

#### Bishop & Square - 6cm















# La-linia



### combinations

#### Bishop & Square - 6cm

















### combinations

#### Bishop & Square - 6cm















## La-linia



### combinations

#### Bishop & Square - 6cm















# La-linia



### combinations

#### Bishop & Square - 6cm

















### combinations

#### Rectangle, Square Blocks

















### combinations

#### **Rectangle, Square Blocks**















#### combinations

#### Rectangle, Square Blocks















### combinations

#### **Rectangle, Square Blocks**





#### combinations

Rectangle, Square Blocks





**RS - 23** (3,4,&8)









### combinations

#### Rectangle, Square Blocks



# Tri Stone





#### Tri-Stone - 6cm









#### V-Pavers - 6cm







#### Florendo - 6cm















# Behaton



#### Behaton - 6cm





#### Uricon - 6cm





#### **Venus**





The above colours are only indicative. Please refer to samples for actual colours.

Behaton

### Venus + Marbella



### combinations

#### Venus, Marbella



















### Classico Avenue



**Avenue is** set of 64 pcs combination of 7 type stones together get semicircle patterns. Each set, and placement of stones should be exactly the same as i