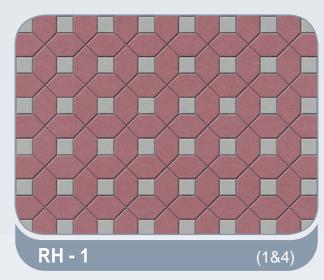

|  |  |  |
|                          | CONCRETE TILES       | 60x60, 50x50, 40x40 cm | 40 - 100 mm |  |  |  |









#### **HOLLOW BLOCKS**

200 x 200 x 400 mm 150 x 200 x 400 mm 100 x 200 x 400 mm

#### **SOLID BLOCKS**

200 x 200 x 400 mm 150 x 200 x 400 mm 100 x 200 x 400 mm

#### **INSULATION BLOCKS**

200 x 200 x 400 mm 250 x 200 x 400 mm

**Available Colours** 

Please refer to samples for actual colours

















# Rectangular



#### Rectangular - 6cm, 8cm & 10cm

















#### UNI - 6cm, 8cm & 10cm















## Quadro



### combinations

#### Octagonal, Quadro, Cube - 6cm & 8cm















## Quadro



### combinations

Octagonal, Quadro, Cube - 6cm & 8cm















## Rhombus + Quadro



### combinations

Octagonal, Quadro, Cube, Rhombus - 6cm

















### combinations

#### Bishop & Square - 6cm















# La-linia



### combinations

#### Bishop & Square - 6cm

















### combinations

#### Bishop & Square - 6cm















## La-linia



### combinations

#### Bishop & Square - 6cm















# La-linia



### combinations

#### Bishop & Square - 6cm

















### combinations

#### Rectangle, Square Blocks

















### combinations

#### **Rectangle, Square Blocks**















#### combinations

#### Rectangle, Square Blocks















### combinations

#### **Rectangle, Square Blocks**





#### combinations

Rectangle, Square Blocks





**RS - 23** (3,4,&8)









### combinations

#### Rectangle, Square Blocks



# Tri Stone





#### Tri-Stone - 6cm









#### V-Pa