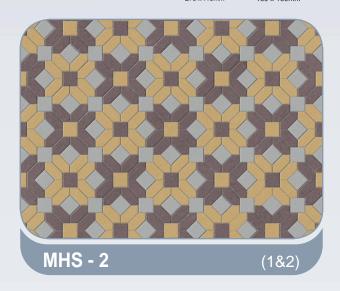

- 6cm





#### Uricon - 6cm





#### **Venus**





The above colours are only indicative. Please refer to samples for actual colours.

Behaton

### Venus + Marbella



### combinations

#### Venus, Marbella



















### Classico Avenue



**Avenue is** set of 64 pcs combination of 7 type stones together get semicircle patterns. Each set, and placement of stones should be exactly the same as in the patterns.

P3 - 24, DV - 15, H - 11, P2 - 10, P1L - 1, P1R - 1, GK - 2 =64 PCS



### **Roma Pavers**



**These pavers** also set of different dimensions of square and rectangle block with uneven edges with 10 mm space between pieces, so that the appearance looks BROKEN CONCRETE SLAB in peaces. With special colours, get antique look also

#### **STONE PACKAGE**





































### Stock Yard

All types of interlock, kerb stones & heel kerb in different sizes are available in stock for instant delivery.



This is our commitment: Flexible production with 100% product











P.O.Box: 1944, Umm Al Quwain - U.A.E. Tel: +971 6 7666860, Fax: +971 6 7666861, +971 6 7647012 E-mail: amilock@emirates.net.ae www.almadinainterlock.ae