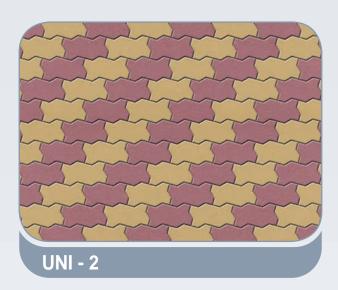

| MARBELLA             | 200 x 400 x 100 mm     | 60 mm       |  |  |  |
|                          | CLASSICO AVENUE      | 136 x 81 cm            | 60 mm       |  |  |  |
|                          | ROMA                 | 120 x 100 cm           | 60 mm       |  |  |  |
|                          | CONCRETE TILES       | 60x60, 50x50, 40x40 cm | 40 - 100 mm |  |  |  |









#### **HOLLOW BLOCKS**

200 x 200 x 400 mm 150 x 200 x 400 mm 100 x 200 x 400 mm

#### **SOLID BLOCKS**

200 x 200 x 400 mm 150 x 200 x 400 mm 100 x 200 x 400 mm

#### **INSULATION BLOCKS**

200 x 200 x 400 mm 250 x 200 x 400 mm

**Available Colours** 

Please refer to samples for actual colours

















# Rectangular



#### Rectangular - 6cm, 8cm & 10cm

















#### UNI - 6cm, 8cm & 10cm















## Quadro



### combinations

#### Octagonal, Quadro, Cube - 6cm & 8cm















## Quadro



### combinations

Octagonal, Quadro, Cube - 6cm & 8cm















## Rhombus + Quadro



### combinations

Octagonal, Quadro, Cube, Rhombus - 6cm

















### combinations

#### Bishop & Square - 6cm















# La-linia



### combinations

#### Bishop & Square - 6cm

















### combinations

#### Bishop & Square - 6cm















## La-linia



### combinations

#### Bishop & Square - 6cm















# La-linia



### combinations

#### Bishop & Square - 6cm

















### combinations

#### Rectangle, Square Blocks

















### combinations

#### **Rectangle, Square Blocks**















#### combinations

#### Rectangle, Square Blo