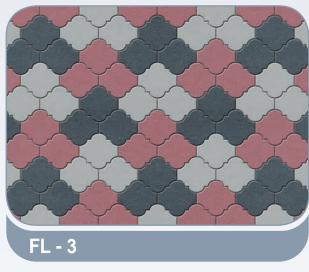

Square - 6cm















# La-linia



### combinations

#### Bishop & Square - 6cm

















### combinations

#### Bishop & Square - 6cm















## La-linia



### combinations

#### Bishop & Square - 6cm















# La-linia



### combinations

#### Bishop & Square - 6cm

















### combinations

#### Rectangle, Square Blocks

















### combinations

#### **Rectangle, Square Blocks**















#### combinations

#### Rectangle, Square Blocks















### combinations

#### **Rectangle, Square Blocks**





#### combinations

Rectangle, Square Blocks





**RS - 23** (3,4,&8)









### combinations

#### Rectangle, Square Blocks



# Tri Stone





#### Tri-Stone - 6cm









#### V-Pavers - 6cm







#### Florendo - 6cm















# Behaton



#### Behaton - 6cm





#### Uricon - 6cm





#### **Venus**





The above colours are only indicative. Please refer to samples for actual colours.

Behaton

### Venus + Marbella



### combinations

#### Venus, Marbella



















### Classico Avenue



**Avenue is** set of 64 pcs combination of 7 type stones together get semicircle patterns. Each set, and placement of stones should be exactly the same as in the patterns.

P3 - 24, DV - 15, H - 11, P2 - 10, P1L - 1, P1R - 1, GK - 2 =64 PCS



### **Roma Pavers**



**These pavers** also set of different dimensions of square and rectangle block with uneven edges with 10 mm space between pieces, so that the appearance looks BROKEN CONCRETE SLAB in peaces. With special colours, get antique look also

#### **STO