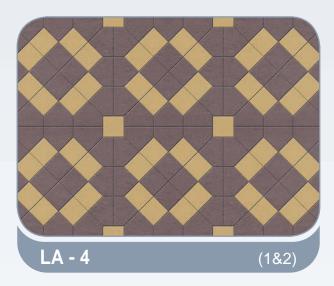

0, 50x50, 40x40 cm | 40 - 100 mm |  |  |  |









#### **HOLLOW BLOCKS**

200 x 200 x 400 mm 150 x 200 x 400 mm 100 x 200 x 400 mm

#### **SOLID BLOCKS**

200 x 200 x 400 mm 150 x 200 x 400 mm 100 x 200 x 400 mm

#### **INSULATION BLOCKS**

200 x 200 x 400 mm 250 x 200 x 400 mm

**Available Colours** 

Please refer to samples for actual colours

















# Rectangular



#### Rectangular - 6cm, 8cm & 10cm

















#### UNI - 6cm, 8cm & 10cm















## Quadro



### combinations

#### Octagonal, Quadro, Cube - 6cm & 8cm















## Quadro



### combinations

Octagonal, Quadro, Cube - 6cm & 8cm















## Rhombus + Quadro



### combinations

Octagonal, Quadro, Cube, Rhombus - 6cm

















### combinations

#### Bishop & Square - 6cm















# La-linia



### combinations

#### Bishop & Square - 6cm

















### combinations

#### Bishop & Square - 6cm















## La-linia



### combinations

#### Bishop & Square - 6cm















# La-linia



### combinations

#### Bishop & Square - 6cm

















### combinations

#### Rectangle, Square Blocks

















### combinations

#### **Rectangle, Square Blocks**















#### combinations

#### Rectangle, Square Blocks















### combinations

#### **Rectangle, Square Blocks**





#### combinations

Rectangle, Square Blocks





**RS - 23** (3,4,&8)









### combinations

#### Rectangle, Square Blocks



# Tri Stone





#### Tri-Stone - 6cm









#### V-Pavers - 6cm







#### Florendo - 6cm















# Behaton



####