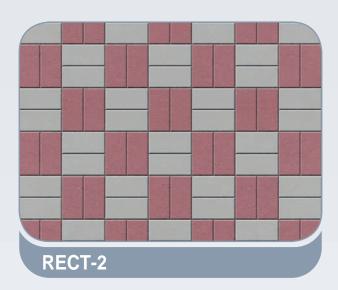

80 mm   |  |  |  |
|                          | MARBELLA             | 200 x 400 x 100 mm     | 60 mm       |  |  |  |
|                          | CLASSICO AVENUE      | 136 x 81 cm            | 60 mm       |  |  |  |
|                          | ROMA                 | 120 x 100 cm           | 60 mm       |  |  |  |
|                          | CONCRETE TILES       | 60x60, 50x50, 40x40 cm | 40 - 100 mm |  |  |  |









#### **HOLLOW BLOCKS**

200 x 200 x 400 mm 150 x 200 x 400 mm 100 x 200 x 400 mm

#### **SOLID BLOCKS**

200 x 200 x 400 mm 150 x 200 x 400 mm 100 x 200 x 400 mm

#### **INSULATION BLOCKS**

200 x 200 x 400 mm 250 x 200 x 400 mm

**Available Colours** 

Please refer to samples for actual colours

















# Rectangular



#### Rectangular - 6cm, 8cm & 10cm

















#### UNI - 6cm, 8cm & 10cm















## Quadro



### combinations

#### Octagonal, Quadro, Cube - 6cm & 8cm















## Quadro



### combinations

Octagonal, Quadro, Cube - 6cm & 8cm















## Rhombus + Quadro



### combinations

Octagonal, Quadro, Cube, Rhombus - 6cm

















### combinations

#### Bishop & Square - 6cm















# La-linia



### combinations

#### Bishop & Square - 6cm

















### combinations

#### Bishop & Square - 6cm















## La-linia



### combinations

#### Bishop & Square - 6cm















# La-linia



### combinations

#### Bishop & Square - 6cm

















### combinations

#### Rectangle, Square Blocks

















### combinations

#### **Rectangle, Square Blocks**















#