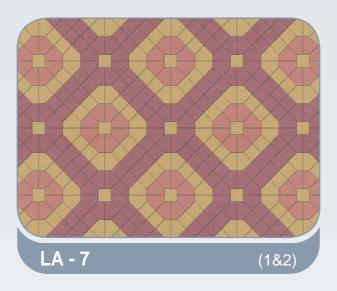

OW BLOCKS**

200 x 200 x 400 mm 150 x 200 x 400 mm 100 x 200 x 400 mm

#### **SOLID BLOCKS**

200 x 200 x 400 mm 150 x 200 x 400 mm 100 x 200 x 400 mm

#### **INSULATION BLOCKS**

200 x 200 x 400 mm 250 x 200 x 400 mm

**Available Colours** 

Please refer to samples for actual colours

















# Rectangular



#### Rectangular - 6cm, 8cm & 10cm

















#### UNI - 6cm, 8cm & 10cm















## Quadro



### combinations

#### Octagonal, Quadro, Cube - 6cm & 8cm















## Quadro



### combinations

Octagonal, Quadro, Cube - 6cm & 8cm















## Rhombus + Quadro



### combinations

Octagonal, Quadro, Cube, Rhombus - 6cm

















### combinations

#### Bishop & Square - 6cm















# La-linia



### combinations

#### Bishop & Square - 6cm

















### combinations

#### Bishop & Square - 6cm















## La-linia



### combinations

#### Bishop & Square - 6cm















# La-linia



### combinations

#### Bishop & Square - 6cm

















### combinations

#### Rectangle, Square Blocks

















### combinations

#### **Rectangle, Square Blocks**















#### combinations

#### Rectangle, Square Blocks















### combinations

#### **Rectangle, Square Blocks**





#### combinations

Rectangle, Square Blocks





**RS - 23** (3,4,&8)









### combinations

#### Rectangle, Square Blocks



# Tri Stone





#### Tri-Stone - 6cm









#### V-Pavers - 6cm







#### Florendo - 6cm















# Behaton



#### Behaton - 6cm





#### Uricon - 6cm





#### **Venus**





T