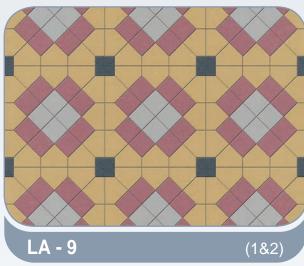

BLOCKS**

200 x 200 x 400 mm 150 x 200 x 400 mm 100 x 200 x 400 mm

#### **SOLID BLOCKS**

200 x 200 x 400 mm 150 x 200 x 400 mm 100 x 200 x 400 mm

#### **INSULATION BLOCKS**

200 x 200 x 400 mm 250 x 200 x 400 mm

**Available Colours** 

Please refer to samples for actual colours

















# Rectangular



#### Rectangular - 6cm, 8cm & 10cm

















#### UNI - 6cm, 8cm & 10cm















## Quadro



### combinations

#### Octagonal, Quadro, Cube - 6cm & 8cm















## Quadro



### combinations

Octagonal, Quadro, Cube - 6cm & 8cm















## Rhombus + Quadro



### combinations

Octagonal, Quadro, Cube, Rhombus - 6cm

















### combinations

#### Bishop & Square - 6cm















# La-linia



### combinations

#### Bishop & Square - 6cm

















### combinations

#### Bishop & Square - 6cm















## La-linia



### combinations

#### Bishop & Square - 6cm















# La-linia



### combinations

#### Bishop & Square - 6cm

















### combinations

#### Rectangle, Square Blocks

















### combinations

#### **Rectangle, Square Blocks**















#### combinations

#### Rectangle, Square Blocks















### combinations

#### **Rectangle, Square Blocks**





#### combinations

Rectangle, Square Blocks





**RS - 23** (3,4,&8)









### combinations

#### Rectangle, Square Blocks



# Tri Stone





#### Tri-Stone - 6cm









#### V-Pavers - 6cm







#### Florendo - 6cm















# Behaton



#### Behaton - 6cm





#### Uricon - 6cm





#### **Venus**





The