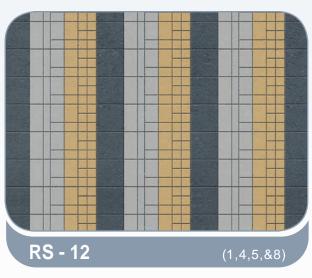

#### **Rectangle, Square Blocks**

#### combinations

#### Rectangle, Square Blocks

### combinations

#### combinations

Rectangle, Square Blocks

**RS - 23** (3,4,&8)