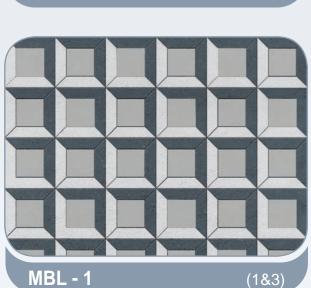

#### Rectangle, Square Blocks

### combinations

#### **Rectangle, Square Blocks**

#### combinations

#### combinations

Rectangle, Square Blocks

**RS - 23** (3,4,&8)