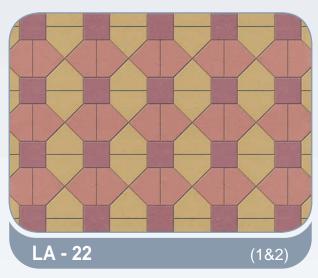

## Quadro

### combinations

### combinations

Octagonal, Quadro, Cube - 6cm & 8cm