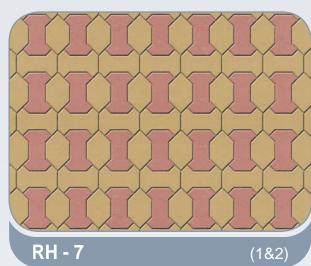

|  |  |  |
|                          | CONCRETE TILES       | 60x60, 50x50, 40x40 cm | 40 - 100 mm |  |  |  |









#### **HOLLOW BLOCKS**

200 x 200 x 400 mm 150 x 200 x 400 mm 100 x 200 x 400 mm

#### **SOLID BLOCKS**

200 x 200 x 400 mm 150 x 200 x 400 mm 100 x 200 x 400 mm

#### **INSULATION BLOCKS**

200 x 200 x 400 mm 250 x 200 x 400 mm

**Available Colours** 

Please refer to samples for actual colours

















# Rectangular



#### Rectangular - 6cm, 8cm & 10cm

















#### UNI - 6cm, 8cm & 10cm















## Quadro



### combinations

#### Octagonal, Quadro, Cube - 6cm & 8cm















## Quadro



### combinations

Octagonal, Quadro, Cube - 6cm & 8cm















## Rhombus + Quadro



### combinations

Octagonal, Quadro, Cube, Rhombus - 6cm

















### combinations

#### Bishop & Square - 6cm















# La-linia



### combinations

#### Bishop & Square - 6cm

















### combinations

#### Bishop & Square - 6cm















## La-linia



### combinations

#### Bishop & Square - 6cm















# La-linia



### combinations

#### Bishop & Square - 6cm

















### combinations

#### Rectangle, Square Blocks

















### combinations

#### **Rectangle, Square Blocks**















#### combinations

#### Rectangle, Square Blocks















### combinations

#### **Rectangle, Square Blocks**





#### combinations

Rectangle, Square Blocks





**RS - 23** (3,4,&8)









### combinations

#### Rectangle, Square Blocks



# Tri Stone





#### Tri-Stone - 6cm









#### V-Pave