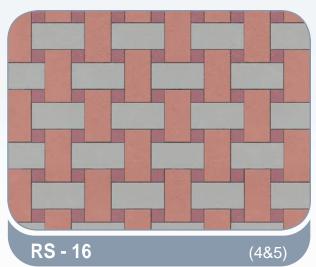

# Quadro



### combinations

#### Octagonal, Quadro, Cube - 6cm & 8cm















## Quadro



### combinations

Octagonal, Quadro, Cube - 6cm & 8cm















## Rhombus + Quadro



### combinations

Octagonal, Quadro, Cube, Rhombus - 6cm

















### combinations

#### Bishop & Square - 6cm















# La-linia



### combinations

#### Bishop & Square - 6cm

















### combinations

#### Bishop & Square - 6cm















## La-linia



### combinations

#### Bishop & Square - 6cm















# La-linia



### combinations

#### Bishop & Square - 6cm

















### combinations

#### Rectangle, Square Blocks

















### combinations

#### **Rectangle, Square Blocks**















#### combinations

#### Rectangle, Square Blocks















### combinations

#### **Rectangle, Square Blocks**





#### combinations

Rectangle, Square Blocks





**RS - 23** (3,4,&8)









### combinations

#### Rectangle, Square Blocks



# Tri Stone





#### Tri-Stone - 6cm









#### V-Pavers - 6cm







#### Florendo - 6cm















# Behaton



#### Behaton - 6cm





#### Uricon - 6cm





#### **Venus**





The above colours are only indicative. Please refer to samples for actual colours.

Behaton

### Venus + Marbella



### combinations

#### Venus, Marbella



















### Classico Avenue



**Avenue is** set of 64 pcs combination of 7 type stones together get semicircle patterns. Each set, and placement of stones should be exactly the same as in the patterns.

P3 - 24, DV - 15, H - 11, P2 - 10, P1L - 1, P