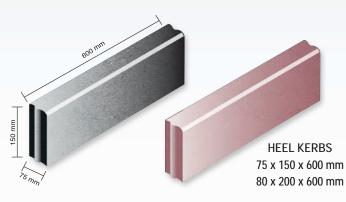

**KERB STONES** different sizes of stones with any length in Half Battered, Bull nose and Flush types are making on hydraulic presses with high density and strength, compliance to BS.

**HEEL KERBS** are producing mainly two types 8x20x60 and 7.5x15x60 in different colours with chamfering.