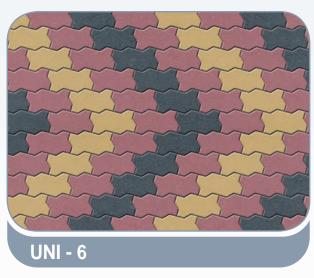

BELLA             | 200 x 400 x 100 mm     | 60 mm       |  |  |  |
|                          | CLASSICO AVENUE      | 136 x 81 cm            | 60 mm       |  |  |  |
|                          | ROMA                 | 120 x 100 cm           | 60 mm       |  |  |  |
|                          | CONCRETE TILES       | 60x60, 50x50, 40x40 cm | 40 - 100 mm |  |  |  |









#### **HOLLOW BLOCKS**

200 x 200 x 400 mm 150 x 200 x 400 mm 100 x 200 x 400 mm

#### **SOLID BLOCKS**

200 x 200 x 400 mm 150 x 200 x 400 mm 100 x 200 x 400 mm

#### **INSULATION BLOCKS**

200 x 200 x 400 mm 250 x 200 x 400 mm

**Available Colours** 

Please refer to samples for actual colours

















# Rectangular



#### Rectangular - 6cm, 8cm & 10cm

















#### UNI - 6cm, 8cm & 10cm















## Quadro



### combinations

#### Octagonal, Quadro, Cube - 6cm & 8cm















## Quadro



### combinations

Octagonal, Quadro, Cube - 6cm & 8cm















## Rhombus + Quadro



### combinations

Octagonal, Quadro, Cube, Rhombus - 6cm

















### combinations

#### Bishop & Square - 6cm















# La-linia



### combinations

#### Bishop & Square - 6cm

















### combinations

#### Bishop & Square - 6cm















## La-linia



### combinations

#### Bishop & Square - 6cm















# La-linia



### combinations

#### Bishop & Square - 6cm

















### combinations

#### Rectangle, Square Blocks

















### combinations

#### **Rectangle, Square Blocks**















#### combinations

#### Rectangle, Square Blocks