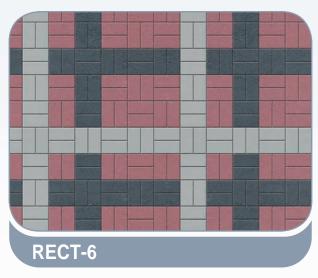

|  |  |  |
|                          | MARBELLA             | 200 x 400 x 100 mm     | 60 mm       |  |  |  |
|                          | CLASSICO AVENUE      | 136 x 81 cm            | 60 mm       |  |  |  |
|                          | ROMA                 | 120 x 100 cm           | 60 mm       |  |  |  |
|                          | CONCRETE TILES       | 60x60, 50x50, 40x40 cm | 40 - 100 mm |  |  |  |









#### **HOLLOW BLOCKS**

200 x 200 x 400 mm 150 x 200 x 400 mm 100 x 200 x 400 mm

#### **SOLID BLOCKS**

200 x 200 x 400 mm 150 x 200 x 400 mm 100 x 200 x 400 mm

#### **INSULATION BLOCKS**

200 x 200 x 400 mm 250 x 200 x 400 mm

**Available Colours** 

Please refer to samples for actual colours

















# Rectangular



#### Rectangular - 6cm, 8cm & 10cm

















#### UNI - 6cm, 8cm & 10cm















## Quadro



### combinations

#### Octagonal, Quadro, Cube - 6cm & 8cm















## Quadro



### combinations

Octagonal, Quadro, Cube - 6cm & 8cm















## Rhombus + Quadro



### combinations

Octagonal, Quadro, Cube, Rhombus - 6cm

















### combinations

#### Bishop & Square - 6cm















# La-linia



### combinations

#### Bishop & Square - 6cm

















### combinations

#### Bishop & Square - 6cm















## La-linia



### combinations

#### Bishop & Square - 6cm















# La-linia



### combinations

#### Bishop & Square - 6cm

















### combinations

#### Rectangle, Square Blocks

















### combinations

#### **Rectangle, Square Blocks**















#### comb