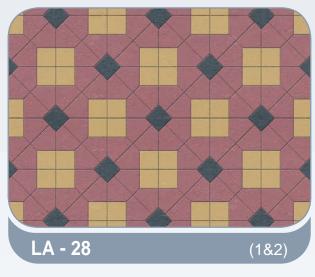

Available Colours** 

Please refer to samples for actual colours

















# Rectangular



#### Rectangular - 6cm, 8cm & 10cm

















#### UNI - 6cm, 8cm & 10cm















## Quadro



### combinations

#### Octagonal, Quadro, Cube - 6cm & 8cm















## Quadro



### combinations

Octagonal, Quadro, Cube - 6cm & 8cm















## Rhombus + Quadro



### combinations

Octagonal, Quadro, Cube, Rhombus - 6cm

















### combinations

#### Bishop & Square - 6cm















# La-linia



### combinations

#### Bishop & Square - 6cm

















### combinations

#### Bishop & Square - 6cm















## La-linia



### combinations

#### Bishop & Square - 6cm















# La-linia



### combinations

#### Bishop & Square - 6cm

















### combinations

#### Rectangle, Square Blocks

















### combinations

#### **Rectangle, Square Blocks**















#### combinations

#### Rectangle, Square Blocks















### combinations

#### **Rectangle, Square Blocks**





#### combinations

Rectangle, Square Blocks





**RS - 23** (3,4,&8)









### combinations

#### Rectangle, Square Blocks



# Tri Stone





#### Tri-Stone - 6cm









#### V-Pavers - 6cm







#### Florendo - 6cm















# Behaton



#### Behaton - 6cm





#### Uricon - 6cm





#### **Venus**





The above colours are only indicative. Please refer to samples for actual colours.

Behaton

### Venus + Marbella



### combinations

#### Venus, Marbella



















### Classico Avenue



**Avenue is** set of 64