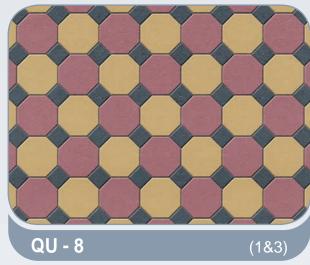

|  |
|                          | ROMA                 | 120 x 100 cm           | 60 mm       |  |  |  |
|                          | CONCRETE TILES       | 60x60, 50x50, 40x40 cm | 40 - 100 mm |  |  |  |









#### **HOLLOW BLOCKS**

200 x 200 x 400 mm 150 x 200 x 400 mm 100 x 200 x 400 mm

#### **SOLID BLOCKS**

200 x 200 x 400 mm 150 x 200 x 400 mm 100 x 200 x 400 mm

#### **INSULATION BLOCKS**

200 x 200 x 400 mm 250 x 200 x 400 mm

**Available Colours** 

Please refer to samples for actual colours

















# Rectangular



#### Rectangular - 6cm, 8cm & 10cm

















#### UNI - 6cm, 8cm & 10cm















## Quadro



### combinations

#### Octagonal, Quadro, Cube - 6cm & 8cm















## Quadro



### combinations

Octagonal, Quadro, Cube - 6cm & 8cm















## Rhombus + Quadro



### combinations

Octagonal, Quadro, Cube, Rhombus - 6cm

















### combinations

#### Bishop & Square - 6cm















# La-linia



### combinations

#### Bishop & Square - 6cm

















### combinations

#### Bishop & Square - 6cm















## La-linia



### combinations

#### Bishop & Square - 6cm















# La-linia



### combinations

#### Bishop & Square - 6cm

















### combinations

#### Rectangle, Square Blocks

















### combinations

#### **Rectangle, Square Blocks**















#### combinations

#### Rectangle, Square Blocks















### combinations

#### **Rectangle, Square Blocks**





#### combinations

Rectangle, Square Blocks





**RS - 23** (3,4,&8)









### combinatio