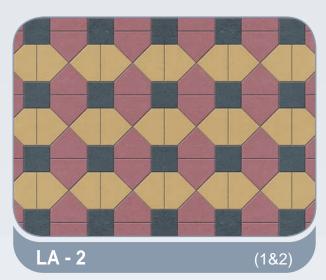

x60, 50x50, 40x40 cm | 40 - 100 mm |  |  |  |









#### **HOLLOW BLOCKS**

200 x 200 x 400 mm 150 x 200 x 400 mm 100 x 200 x 400 mm

#### **SOLID BLOCKS**

200 x 200 x 400 mm 150 x 200 x 400 mm 100 x 200 x 400 mm

#### **INSULATION BLOCKS**

200 x 200 x 400 mm 250 x 200 x 400 mm

**Available Colours** 

Please refer to samples for actual colours

















# Rectangular



#### Rectangular - 6cm, 8cm & 10cm

















#### UNI - 6cm, 8cm & 10cm















## Quadro



### combinations

#### Octagonal, Quadro, Cube - 6cm & 8cm















## Quadro



### combinations

Octagonal, Quadro, Cube - 6cm & 8cm















## Rhombus + Quadro



### combinations

Octagonal, Quadro, Cube, Rhombus - 6cm

















### combinations

#### Bishop & Square - 6cm















# La-linia



### combinations

#### Bishop & Square - 6cm

















### combinations

#### Bishop & Square - 6cm















## La-linia



### combinations

#### Bishop & Square - 6cm















# La-linia



### combinations

#### Bishop & Square - 6cm

















### combinations

#### Rectangle, Square Blocks

















### combinations

#### **Rectangle, Square Blocks**















#### combinations

#### Rectangle, Square Blocks















### combinations

#### **Rectangle, Square Blocks**





#### combinations

Rectangle, Square Blocks





**RS - 23** (3,4,&8)









### combinations

#### Rectangle, Square Blocks



# Tri Stone





#### Tri-Stone - 6cm









#### V-Pavers - 6cm







#### Florendo - 6cm















# Behaton



##