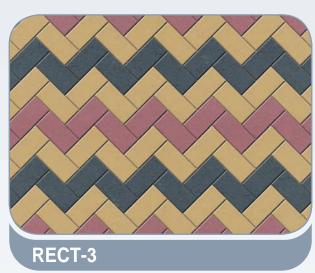

0 mm   |  |  |  |
|                          | MARBELLA             | 200 x 400 x 100 mm     | 60 mm       |  |  |  |
|                          | CLASSICO AVENUE      | 136 x 81 cm            | 60 mm       |  |  |  |
|                          | ROMA                 | 120 x 100 cm           | 60 mm       |  |  |  |
|                          | CONCRETE TILES       | 60x60, 50x50, 40x40 cm | 40 - 100 mm |  |  |  |









#### **HOLLOW BLOCKS**

200 x 200 x 400 mm 150 x 200 x 400 mm 100 x 200 x 400 mm

#### **SOLID BLOCKS**

200 x 200 x 400 mm 150 x 200 x 400 mm 100 x 200 x 400 mm

#### **INSULATION BLOCKS**

200 x 200 x 400 mm 250 x 200 x 400 mm

**Available Colours** 

Please refer to samples for actual colours

















# Rectangular



#### Rectangular - 6cm, 8cm & 10cm

















#### UNI - 6cm, 8cm & 10cm















## Quadro



### combinations

#### Octagonal, Quadro, Cube - 6cm & 8cm















## Quadro



### combinations

Octagonal, Quadro, Cube - 6cm & 8cm















## Rhombus + Quadro



### combinations

Octagonal, Quadro, Cube, Rhombus - 6cm

















### combinations

#### Bishop & Square - 6cm















# La-linia



### combinations

#### Bishop & Square - 6cm

















### combinations

#### Bishop & Square - 6cm















## La-linia



### combinations

#### Bishop & Square - 6cm















# La-linia



### combinations

#### Bishop & Square - 6cm

















### combinations

#### Rectangle, Square Blocks

















### combinations

#### **Rectangle, Square Blocks**















###