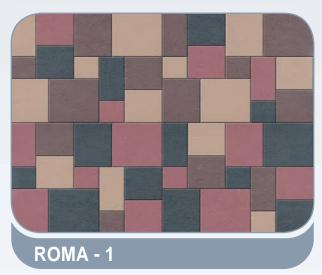

### **Roma Pavers**

**These pavers** also set of different dimensions of square and rectangle block with uneven edges with 10 mm space between pieces, so that the appearance looks BROKEN CONCRETE SLAB in peaces. With special colours, get antique look also