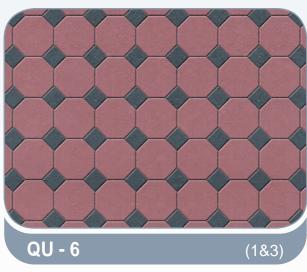

| CLASSICO AVENUE      | 136 x 81 cm            | 60 mm       |  |  |  |
|                          | ROMA                 | 120 x 100 cm           | 60 mm       |  |  |  |
|                          | CONCRETE TILES       | 60x60, 50x50, 40x40 cm | 40 - 100 mm |  |  |  |









#### **HOLLOW BLOCKS**

200 x 200 x 400 mm 150 x 200 x 400 mm 100 x 200 x 400 mm

#### **SOLID BLOCKS**

200 x 200 x 400 mm 150 x 200 x 400 mm 100 x 200 x 400 mm

#### **INSULATION BLOCKS**

200 x 200 x 400 mm 250 x 200 x 400 mm

**Available Colours** 

Please refer to samples for actual colours

















# Rectangular



#### Rectangular - 6cm, 8cm & 10cm

















#### UNI - 6cm, 8cm & 10cm















## Quadro



### combinations

#### Octagonal, Quadro, Cube - 6cm & 8cm















## Quadro



### combinations

Octagonal, Quadro, Cube - 6cm & 8cm















## Rhombus + Quadro



### combinations

Octagonal, Quadro, Cube, Rhombus - 6cm

















### combinations

#### Bishop & Square - 6cm















# La-linia



### combinations

#### Bishop & Square - 6cm

















### combinations

#### Bishop & Square - 6cm















## La-linia



### combinations

#### Bishop & Square - 6cm















# La-linia



### combinations

#### Bishop & Square - 6cm

















### combinations

#### Rectangle, Square Blocks

















### combinations

#### **Rectangle, Square Blocks**















#### combinations

#### Rectangle, Square Blocks















### combinations

#### **Rectangle, Square Blocks**





#### combinations