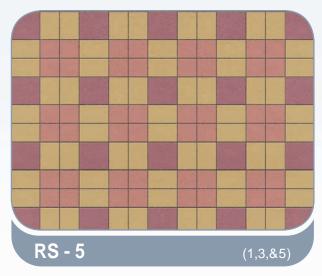

lours

















# Rectangular



#### Rectangular - 6cm, 8cm & 10cm

















#### UNI - 6cm, 8cm & 10cm















## Quadro



### combinations

#### Octagonal, Quadro, Cube - 6cm & 8cm















## Quadro



### combinations

Octagonal, Quadro, Cube - 6cm & 8cm















## Rhombus + Quadro



### combinations

Octagonal, Quadro, Cube, Rhombus - 6cm

















### combinations

#### Bishop & Square - 6cm















# La-linia



### combinations

#### Bishop & Square - 6cm

















### combinations

#### Bishop & Square - 6cm















## La-linia



### combinations

#### Bishop & Square - 6cm















# La-linia



### combinations

#### Bishop & Square - 6cm

















### combinations

#### Rectangle, Square Blocks

















### combinations

#### **Rectangle, Square Blocks**















#### combinations

#### Rectangle, Square Blocks















### combinations

#### **Rectangle, Square Blocks**





#### combinations

Rectangle, Square Blocks





**RS - 23** (3,4,&8)









### combinations

#### Rectangle, Square Blocks



# Tri Stone





#### Tri-Stone - 6cm









#### V-Pavers - 6cm







#### Florendo - 6cm















# Behaton



#### Behaton - 6cm





#### Uricon - 6cm





#### **Venus**





The above colours are only indicative. Please refer to samples for actual colours.

Behaton

### Venus + Marbella



### combinations

#### Venus, Marbella



















### Classico Avenue



**Avenue is** set of 64 pcs combination of 7 type stones together get semicircle pa