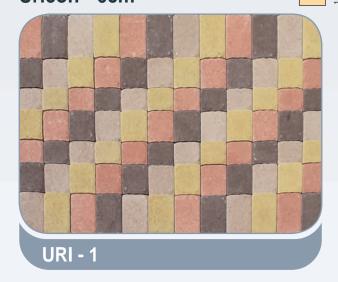

# Bishop & Square - 6cm

















### combinations

#### Bishop & Square - 6cm















## La-linia



### combinations

#### Bishop & Square - 6cm















# La-linia



### combinations

#### Bishop & Square - 6cm

















### combinations

#### Rectangle, Square Blocks

















### combinations

#### **Rectangle, Square Blocks**















#### combinations

#### Rectangle, Square Blocks















### combinations

#### **Rectangle, Square Blocks**





#### combinations

Rectangle, Square Blocks





**RS - 23** (3,4,&8)









### combinations

#### Rectangle, Square Blocks



# Tri Stone





#### Tri-Stone - 6cm









#### V-Pavers - 6cm







#### Florendo - 6cm















# Behaton



#### Behaton - 6cm





#### Uricon - 6cm





#### **Venus**





The above colours are only indicative. Please refer to samples for actual colours.

Behaton

### Venus + Marbella



### combinations

#### Venus, Marbella



















### Classico Avenue



**Avenue is** set of 64 pcs combination of 7 type stones together get semicircle patterns. Each set, and placement of stones should be exactly the same as in the patterns.

P3 - 24, DV - 15, H - 11, P2 - 10, P1L - 1, P1R - 1, GK - 2 =64 PCS



### **Roma Pavers**



**These pavers** also set of different dimensions of square and rectangle block with uneven edges with 10 mm space between pieces, so that the appearance looks BROKEN CONCRETE SLAB in peaces. With special colours, get antique look also

#### **STONE PACKAGE**





































### Stock Yard