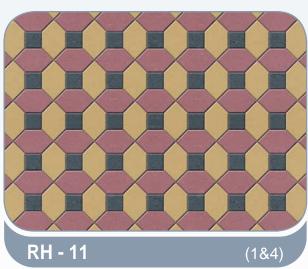

|
|                          | CONCRETE TILES       | 60x60, 50x50, 40x40 cm | 40 - 100 mm |  |  |  |









#### **HOLLOW BLOCKS**

200 x 200 x 400 mm 150 x 200 x 400 mm 100 x 200 x 400 mm

#### **SOLID BLOCKS**

200 x 200 x 400 mm 150 x 200 x 400 mm 100 x 200 x 400 mm

#### **INSULATION BLOCKS**

200 x 200 x 400 mm 250 x 200 x 400 mm

**Available Colours** 

Please refer to samples for actual colours

















# Rectangular



#### Rectangular - 6cm, 8cm & 10cm

















#### UNI - 6cm, 8cm & 10cm















## Quadro



### combinations

#### Octagonal, Quadro, Cube - 6cm & 8cm















## Quadro



### combinations

Octagonal, Quadro, Cube - 6cm & 8cm















## Rhombus + Quadro



### combinations

Octagonal, Quadro, Cube, Rhombus - 6cm

















### combinations

#### Bishop & Square - 6cm















# La-linia



### combinations

#### Bishop & Square - 6cm

















### combinations

#### Bishop & Square - 6cm















## La-linia



### combinations

#### Bishop & Square - 6cm















# La-linia



### combinations

#### Bishop & Square - 6cm

















### combinations

#### Rectangle, Square Blocks

















### combinations

#### **Rectangle, Square Blocks**















#### combinations

#### Rectangle, Square Blocks















### combinations

#### **Rectangle, Square Blocks**





#### combinations

Rectangle, Square Blocks





**RS - 23** (3,4,&8)









### combinations

#### Rectangle, Square Blocks



# Tri Stone





#### Tri-Stone - 6cm









#### V-Pavers - 6cm