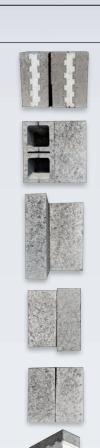

#### **HOLLOW BLOCKS**

200 x 200 x 400 mm 150 x 200 x 400 mm 100 x 200 x 400 mm

#### **SOLID BLOCKS**

200 x 200 x 400 mm 150 x 200 x 400 mm 100 x 200 x 400 mm

#### **INSULATION BLOCKS**

200 x 200 x 400 mm 250 x 200 x 400 mm

**Available Colours** 

Please refer to samples for actual colours