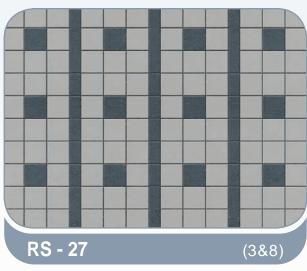

#### **Rectangle, Square Blocks**

#### combinations

Rectangle, Square Blocks

**RS - 23** (3,4,&8)