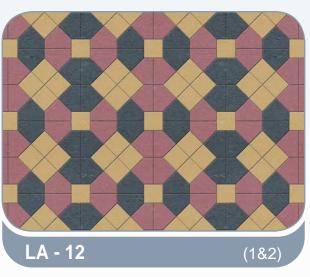

200 x 200 x 400 mm 150 x 200 x 400 mm 100 x 200 x 400 mm

#### **SOLID BLOCKS**

200 x 200 x 400 mm 150 x 200 x 400 mm 100 x 200 x 400 mm

#### **INSULATION BLOCKS**

200 x 200 x 400 mm 250 x 200 x 400 mm

**Available Colours** 

Please refer to samples for actual colours

















# Rectangular



#### Rectangular - 6cm, 8cm & 10cm

















#### UNI - 6cm, 8cm & 10cm















## Quadro



### combinations

#### Octagonal, Quadro, Cube - 6cm & 8cm















## Quadro



### combinations

Octagonal, Quadro, Cube - 6cm & 8cm















## Rhombus + Quadro



### combinations

Octagonal, Quadro, Cube, Rhombus - 6cm

















### combinations

#### Bishop & Square - 6cm















# La-linia



### combinations

#### Bishop & Square - 6cm

















### combinations

#### Bishop & Square - 6cm















## La-linia



### combinations

#### Bishop & Square - 6cm















# La-linia



### combinations

#### Bishop & Square - 6cm

















### combinations

#### Rectangle, Square Blocks

















### combinations

#### **Rectangle, Square Blocks**















#### combinations

#### Rectangle, Square Blocks















### combinations

#### **Rectangle, Square Blocks**





#### combinations

Rectangle, Square Blocks





**RS - 23** (3,4,&8)









### combinations

#### Rectangle, Square Blocks



# Tri Stone





#### Tri-Stone - 6cm









#### V-Pavers - 6cm







#### Florendo - 6cm















# Behaton



#### Behaton - 6cm





#### Uricon - 6cm





#### **Venus**





The above col