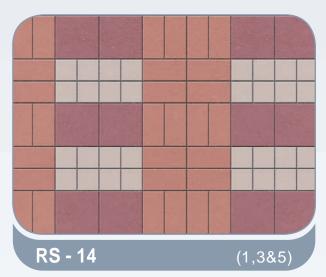

## Quadro



### combinations

#### Octagonal, Quadro, Cube - 6cm & 8cm















## Quadro



### combinations

Octagonal, Quadro, Cube - 6cm & 8cm















## Rhombus + Quadro



### combinations

Octagonal, Quadro, Cube, Rhombus - 6cm

















### combinations

#### Bishop & Square - 6cm















# La-linia



### combinations

#### Bishop & Square - 6cm

















### combinations

#### Bishop & Square - 6cm















## La-linia



### combinations

#### Bishop & Square - 6cm















# La-linia



### combinations

#### Bishop & Square - 6cm

















### combinations

#### Rectangle, Square Blocks

















### combinations

#### **Rectangle, Square Blocks**















#### combinations

#### Rectangle, Square Blocks















### combinations

#### **Rectangle, Square Blocks**





#### combinations

Rectangle, Square Blocks





**RS - 23** (3,4,&8)









### combinations

#### Rectangle, Square Blocks



# Tri Stone





#### Tri-Stone - 6cm









#### V-Pavers - 6cm







#### Florendo - 6cm















# Behaton



#### Behaton - 6cm





#### Uricon - 6cm





#### **Venus**





The above colours are only indicative. Please refer to samples for actual colours.

Behaton

### Venus + Marbella



### combinations

#### Venus, Marbella



















### Classico Avenue



**Avenue is** set of 64 pcs combination of 7 type stones together get semicircle patterns. Each set, and placement of stones should be exactly the same as in the patterns.

P3 - 24, DV - 15, H - 11, P2 - 10, P1L - 1,