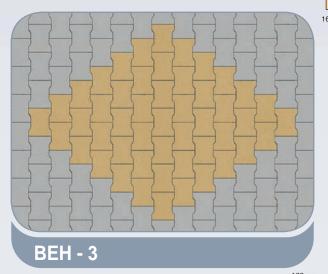

### combinations

#### Bishop & Square - 6cm

















### combinations

#### Bishop & Square - 6cm















## La-linia



### combinations

#### Bishop & Square - 6cm















# La-linia



### combinations

#### Bishop & Square - 6cm

















### combinations

#### Rectangle, Square Blocks

















### combinations

#### **Rectangle, Square Blocks**















#### combinations

#### Rectangle, Square Blocks















### combinations

#### **Rectangle, Square Blocks**





#### combinations

Rectangle, Square Blocks





**RS - 23** (3,4,&8)









### combinations

#### Rectangle, Square Blocks



# Tri Stone





#### Tri-Stone - 6cm









#### V-Pavers - 6cm







#### Florendo - 6cm















# Behaton



#### Behaton - 6cm





#### Uricon - 6cm





#### **Venus**





The above colours are only indicative. Please refer to samples for actual colours.

Behaton

### Venus + Marbella



### combinations

#### Venus, Marbella



















### Classico Avenue



**Avenue is** set of 64 pcs combination of 7 type stones together get semicircle patterns. Each set, and placement of stones should be exactly the same as in the patterns.

P3 - 24, DV - 15, H - 11, P2 - 10, P1L - 1, P1R - 1, GK - 2 =64 PCS



### **Roma Pavers**



**These pavers** also set of different dimensions of square and rectangle block with uneven edges with 10 mm space between pieces, so that the appearance looks BROKEN CONCRETE SLAB in peaces. With special colours, get antique look also

#### **STONE PACKAGE**