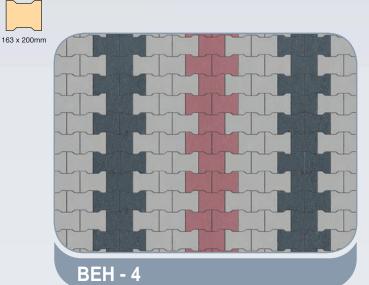

### combinations

#### Bishop & Square - 6cm

















### combinations

#### Bishop & Square - 6cm















## La-linia



### combinations

#### Bishop & Square - 6cm















# La-linia



### combinations

#### Bishop & Square - 6cm

















### combinations

#### Rectangle, Square Blocks

















### combinations

#### **Rectangle, Square Blocks**















#### combinations

#### Rectangle, Square Blocks















### combinations

#### **Rectangle, Square Blocks**





#### combinations

Rectangle, Square Blocks





**RS - 23** (3,4,&8)









### combinations

#### Rectangle, Square Blocks



# Tri Stone





#### Tri-Stone - 6cm









#### V-Pavers - 6cm







#### Florendo - 6cm















# Behaton



#### Behaton - 6cm





#### Uricon - 6cm





#### **Venus**





The above colours are only indicative. Please refer to samples for actual colours.

Behaton

### Venus + Marbella



### combinations

#### Venus, Marbella



















### Classico Avenue



**Avenue is** set of 64 pcs combination of 7 type stones together get semicircle patterns. Each set, and placement of stones should be exactly the same as in the patterns.

P3 - 24, DV - 15, H - 11, P2 - 10, P1L - 1, P1R - 1, GK - 2 =64 PCS



### **Roma Pavers**



**These pavers** also set of different dimensions of square and rectangle block with uneven edges with 10 mm space between pieces, so that the appearance looks BROKEN CONCRETE SLAB in peaces. With special colours, get antique look also

#### **STONE PACKAGE**