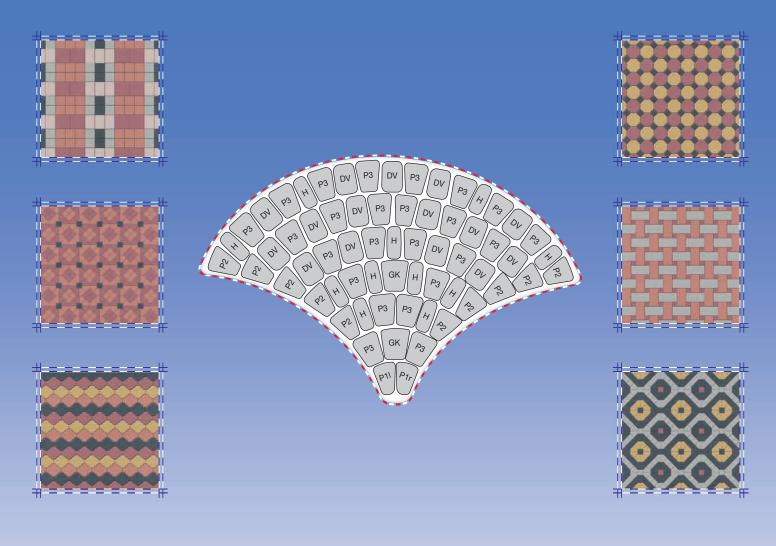

### Classico Avenue

**Avenue is** set of 64 pcs combination of 7 type stones together get semicircle patterns. Each set, and placement of stones should be exactly the same as in the patterns.

P3 - 24, DV - 15, H - 11, P2 - 10, P1L - 1, P1R - 1, GK - 2 =64 PCS