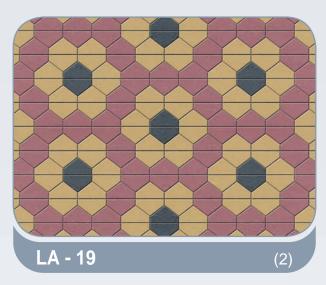

200 x 400 mm

#### **INSULATION BLOCKS**

200 x 200 x 400 mm 250 x 200 x 400 mm

**Available Colours** 

Please refer to samples for actual colours

















# Rectangular



#### Rectangular - 6cm, 8cm & 10cm

















#### UNI - 6cm, 8cm & 10cm















## Quadro



### combinations

#### Octagonal, Quadro, Cube - 6cm & 8cm















## Quadro



### combinations

Octagonal, Quadro, Cube - 6cm & 8cm















## Rhombus + Quadro



### combinations

Octagonal, Quadro, Cube, Rhombus - 6cm

















### combinations

#### Bishop & Square - 6cm















# La-linia



### combinations

#### Bishop & Square - 6cm

















### combinations

#### Bishop & Square - 6cm















## La-linia



### combinations

#### Bishop & Square - 6cm















# La-linia



### combinations

#### Bishop & Square - 6cm

















### combinations

#### Rectangle, Square Blocks

















### combinations

#### **Rectangle, Square Blocks**















#### combinations

#### Rectangle, Square Blocks















### combinations

#### **Rectangle, Square Blocks**





#### combinations

Rectangle, Square Blocks





**RS - 23** (3,4,&8)









### combinations

#### Rectangle, Square Blocks



# Tri Stone





#### Tri-Stone - 6cm









#### V-Pavers - 6cm







#### Florendo - 6cm















# Behaton



#### Behaton - 6cm





#### Uricon - 6cm





#### **Venus**





The above colours are only indicative. Please refer to samples for actual colours.

Behaton

### Venus + Marbella



### combinations

###