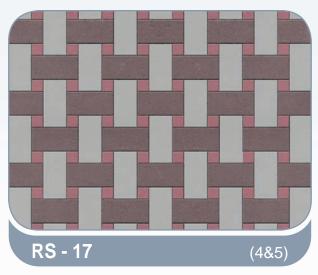

adro



### combinations

#### Octagonal, Quadro, Cube - 6cm & 8cm















## Quadro



### combinations

Octagonal, Quadro, Cube - 6cm & 8cm















## Rhombus + Quadro



### combinations

Octagonal, Quadro, Cube, Rhombus - 6cm

















### combinations

#### Bishop & Square - 6cm















# La-linia



### combinations

#### Bishop & Square - 6cm

















### combinations

#### Bishop & Square - 6cm















## La-linia



### combinations

#### Bishop & Square - 6cm















# La-linia



### combinations

#### Bishop & Square - 6cm

















### combinations

#### Rectangle, Square Blocks

















### combinations

#### **Rectangle, Square Blocks**















#### combinations

#### Rectangle, Square Blocks















### combinations

#### **Rectangle, Square Blocks**





#### combinations

Rectangle, Square Blocks





**RS - 23** (3,4,&8)









### combinations

#### Rectangle, Square Blocks



# Tri Stone





#### Tri-Stone - 6cm









#### V-Pavers - 6cm







#### Florendo - 6cm















# Behaton



#### Behaton - 6cm





#### Uricon - 6cm





#### **Venus**





The above colours are only indicative. Please refer to samples for actual colours.

Behaton

### Venus + Marbella



### combinations

#### Venus, Marbella



















### Classico Avenue



**Avenue is** set of 64 pcs combination of 7 type stones together get semicircle patterns. Each set, and placement of stones should be exactly the same as in the patterns.

P3 - 24, DV - 15, H - 11, P2 - 10, P1L - 1, P1R -