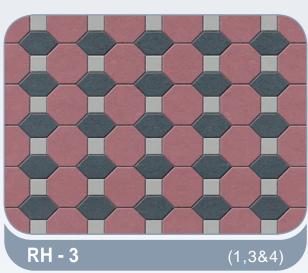

#### **Rectangle, Square Blocks**

#### combinations

Rectangle, Square Blocks

**RS - 23** (3,4,&8)