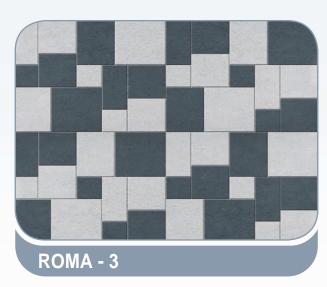

### **Roma Pavers**

**These pavers** also set of different dimensions of square and rectangle block with uneven edges with 10 mm space between pieces, so that the appearance looks BROKEN CONCRETE SLAB in peaces. With special colours, get antique look also