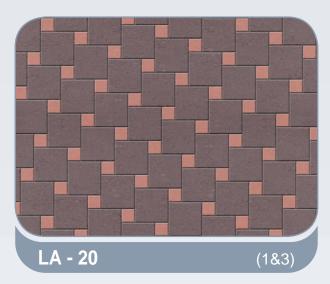

#### **Rectangle, Square Blocks**

#### combinations

Rectangle, Square Blocks

**RS - 23** (3,4,&8)