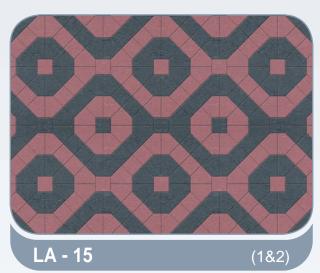

00 mm

#### **SOLID BLOCKS**

200 x 200 x 400 mm 150 x 200 x 400 mm 100 x 200 x 400 mm

#### **INSULATION BLOCKS**

200 x 200 x 400 mm 250 x 200 x 400 mm

**Available Colours** 

Please refer to samples for actual colours

















# Rectangular



#### Rectangular - 6cm, 8cm & 10cm

















#### UNI - 6cm, 8cm & 10cm















## Quadro



### combinations

#### Octagonal, Quadro, Cube - 6cm & 8cm















## Quadro



### combinations

Octagonal, Quadro, Cube - 6cm & 8cm















## Rhombus + Quadro



### combinations

Octagonal, Quadro, Cube, Rhombus - 6cm

















### combinations

#### Bishop & Square - 6cm















# La-linia



### combinations

#### Bishop & Square - 6cm

















### combinations

#### Bishop & Square - 6cm















## La-linia



### combinations

#### Bishop & Square - 6cm















# La-linia



### combinations

#### Bishop & Square - 6cm

















### combinations

#### Rectangle, Square Blocks

















### combinations

#### **Rectangle, Square Blocks**















#### combinations

#### Rectangle, Square Blocks















### combinations

#### **Rectangle, Square Blocks**





#### combinations

Rectangle, Square Blocks





**RS - 23** (3,4,&8)









### combinations

#### Rectangle, Square Blocks



# Tri Stone





#### Tri-Stone - 6cm









#### V-Pavers - 6cm







#### Florendo - 6cm















# Behaton



#### Behaton - 6cm





#### Uricon - 6cm





#### **Venus**





The above colours are only indicative. Please refer to samples fo