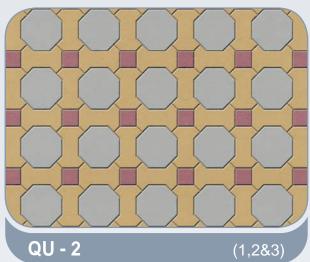

| CLASSICO AVENUE      | 136 x 81 cm            | 60 mm       |  |  |  |
|                          | ROMA                 | 120 x 100 cm           | 60 mm       |  |  |  |
|                          | CONCRETE TILES       | 60x60, 50x50, 40x40 cm | 40 - 100 mm |  |  |  |









#### **HOLLOW BLOCKS**

200 x 200 x 400 mm 150 x 200 x 400 mm 100 x 200 x 400 mm

#### **SOLID BLOCKS**

200 x 200 x 400 mm 150 x 200 x 400 mm 100 x 200 x 400 mm

#### **INSULATION BLOCKS**

200 x 200 x 400 mm 250 x 200 x 400 mm

**Available Colours** 

Please refer to samples for actual colours

















# Rectangular



#### Rectangular - 6cm, 8cm & 10cm

















#### UNI - 6cm, 8cm & 10cm















## Quadro



### combinations

#### Octagonal, Quadro, Cube - 6cm & 8cm















## Quadro



### combinations

Octagonal, Quadro, Cube - 6cm & 8cm















## Rhombus + Quadro



### combinations

Octagonal, Quadro, Cube, Rhombus - 6cm

















### combinations

#### Bishop & Square - 6cm















# La-linia



### combinations

#### Bishop & Square - 6cm

















### combinations

#### Bishop & Square - 6cm















## La-linia



### combinations

#### Bishop & Square - 6cm















# La-linia



### combinations

#### Bishop & Square - 6cm

















### combinations

#### Rectangle, Square Blocks

















### combinations

#### **Rectangle, Square Blocks**















#### combinations

#### Rectangle, Square Blocks















### combinations

#### **Rectangle, Square Blocks**





#### combinatio