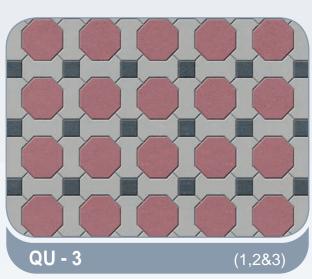

| CLASSICO AVENUE      | 136 x 81 cm            | 60 mm       |  |  |  |
|                          | ROMA                 | 120 x 100 cm           | 60 mm       |  |  |  |
|                          | CONCRETE TILES       | 60x60, 50x50, 40x40 cm | 40 - 100 mm |  |  |  |









#### **HOLLOW BLOCKS**

200 x 200 x 400 mm 150 x 200 x 400 mm 100 x 200 x 400 mm

#### **SOLID BLOCKS**

200 x 200 x 400 mm 150 x 200 x 400 mm 100 x 200 x 400 mm

#### **INSULATION BLOCKS**

200 x 200 x 400 mm 250 x 200 x 400 mm

**Available Colours** 

Please refer to samples for actual colours

















# Rectangular



#### Rectangular - 6cm, 8cm & 10cm

















#### UNI - 6cm, 8cm & 10cm















## Quadro



### combinations

#### Octagonal, Quadro, Cube - 6cm & 8cm















## Quadro



### combinations

Octagonal, Quadro, Cube - 6cm & 8cm















## Rhombus + Quadro



### combinations

Octagonal, Quadro, Cube, Rhombus - 6cm

















### combinations

#### Bishop & Square - 6cm















# La-linia



### combinations

#### Bishop & Square - 6cm

















### combinations

#### Bishop & Square - 6cm















## La-linia



### combinations

#### Bishop & Square - 6cm















# La-linia



### combinations

#### Bishop & Square - 6cm

















### combinations

#### Rectangle, Square Blocks

















### combinations

#### **Rectangle, Square Blocks**















#### combinations

#### Rectangle, Square Blocks















### combinations

#### **Rectangle, Square Blocks**





#### comb