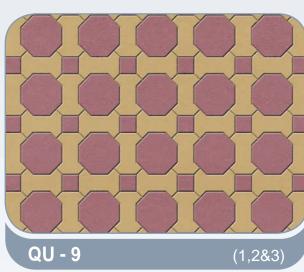

|  |
|                          | ROMA                 | 120 x 100 cm           | 60 mm       |  |  |  |
|                          | CONCRETE TILES       | 60x60, 50x50, 40x40 cm | 40 - 100 mm |  |  |  |









#### **HOLLOW BLOCKS**

200 x 200 x 400 mm 150 x 200 x 400 mm 100 x 200 x 400 mm

#### **SOLID BLOCKS**

200 x 200 x 400 mm 150 x 200 x 400 mm 100 x 200 x 400 mm

#### **INSULATION BLOCKS**

200 x 200 x 400 mm 250 x 200 x 400 mm

**Available Colours** 

Please refer to samples for actual colours

















# Rectangular



#### Rectangular - 6cm, 8cm & 10cm

















#### UNI - 6cm, 8cm & 10cm















## Quadro



### combinations

#### Octagonal, Quadro, Cube - 6cm & 8cm















## Quadro



### combinations

Octagonal, Quadro, Cube - 6cm & 8cm















## Rhombus + Quadro



### combinations

Octagonal, Quadro, Cube, Rhombus - 6cm

















### combinations

#### Bishop & Square - 6cm















# La-linia



### combinations

#### Bishop & Square - 6cm

















### combinations

#### Bishop & Square - 6cm















## La-linia



### combinations

#### Bishop & Square - 6cm















# La-linia



### combinations

#### Bishop & Square - 6cm

















### combinations

#### Rectangle, Square Blocks

















### combinations

#### **Rectangle, Square Blocks**















#### combinations

#### Rectangle, Square Blocks















### combinations

#### **Rectangle, Square Blocks**





#### combinations

Rectangle, Square Blocks





**RS - 23** (3,4,&8)









### combinations