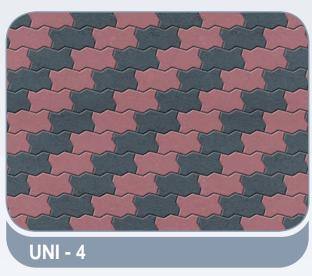

MARBELLA             | 200 x 400 x 100 mm     | 60 mm       |  |  |  |
|                          | CLASSICO AVENUE      | 136 x 81 cm            | 60 mm       |  |  |  |
|                          | ROMA                 | 120 x 100 cm           | 60 mm       |  |  |  |
|                          | CONCRETE TILES       | 60x60, 50x50, 40x40 cm | 40 - 100 mm |  |  |  |









#### **HOLLOW BLOCKS**

200 x 200 x 400 mm 150 x 200 x 400 mm 100 x 200 x 400 mm

#### **SOLID BLOCKS**

200 x 200 x 400 mm 150 x 200 x 400 mm 100 x 200 x 400 mm

#### **INSULATION BLOCKS**

200 x 200 x 400 mm 250 x 200 x 400 mm

**Available Colours** 

Please refer to samples for actual colours

















# Rectangular



#### Rectangular - 6cm, 8cm & 10cm

















#### UNI - 6cm, 8cm & 10cm















## Quadro



### combinations

#### Octagonal, Quadro, Cube - 6cm & 8cm















## Quadro



### combinations

Octagonal, Quadro, Cube - 6cm & 8cm















## Rhombus + Quadro



### combinations

Octagonal, Quadro, Cube, Rhombus - 6cm

















### combinations

#### Bishop & Square - 6cm















# La-linia



### combinations

#### Bishop & Square - 6cm

















### combinations

#### Bishop & Square - 6cm















## La-linia



### combinations

#### Bishop & Square - 6cm















# La-linia



### combinations

#### Bishop & Square - 6cm

















### combinations

#### Rectangle, Square Blocks

















### combinations

#### **Rectangle, Square Blocks**















#### combinations

#### Rectangle, Square Blocks