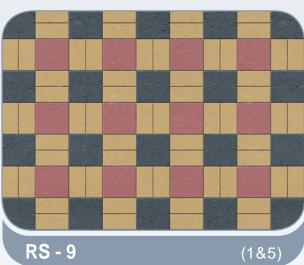

& 10cm

















#### UNI - 6cm, 8cm & 10cm















## Quadro



### combinations

#### Octagonal, Quadro, Cube - 6cm & 8cm















## Quadro



### combinations

Octagonal, Quadro, Cube - 6cm & 8cm















## Rhombus + Quadro



### combinations

Octagonal, Quadro, Cube, Rhombus - 6cm

















### combinations

#### Bishop & Square - 6cm















# La-linia



### combinations

#### Bishop & Square - 6cm

















### combinations

#### Bishop & Square - 6cm















## La-linia



### combinations

#### Bishop & Square - 6cm















# La-linia



### combinations

#### Bishop & Square - 6cm

















### combinations

#### Rectangle, Square Blocks

















### combinations

#### **Rectangle, Square Blocks**















#### combinations

#### Rectangle, Square Blocks















### combinations

#### **Rectangle, Square Blocks**





#### combinations

Rectangle, Square Blocks





**RS - 23** (3,4,&8)









### combinations

#### Rectangle, Square Blocks



# Tri Stone





#### Tri-Stone - 6cm









#### V-Pavers - 6cm







#### Florendo - 6cm















# Behaton



#### Behaton - 6cm





#### Uricon - 6cm





#### **Venus**





The above colours are only indicative. Please refer to samples for actual colours.

Behaton

### Venus + Marbella



### combinations

#### Venus, Marbella



















### Classico Avenue



**Avenue is** set of 64 pcs combination of 7 type stones together get semicircle patterns. Each set, and placement of stones should be exactly the sam