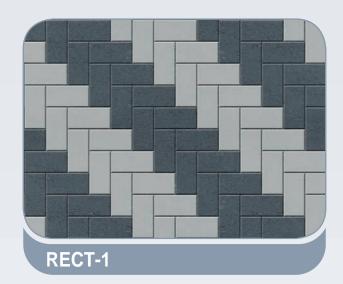

0, 80 mm   |  |  |  |
|                          | MARBELLA             | 200 x 400 x 100 mm     | 60 mm       |  |  |  |
|                          | CLASSICO AVENUE      | 136 x 81 cm            | 60 mm       |  |  |  |
|                          | ROMA                 | 120 x 100 cm           | 60 mm       |  |  |  |
|                          | CONCRETE TILES       | 60x60, 50x50, 40x40 cm | 40 - 100 mm |  |  |  |









#### **HOLLOW BLOCKS**

200 x 200 x 400 mm 150 x 200 x 400 mm 100 x 200 x 400 mm

#### **SOLID BLOCKS**

200 x 200 x 400 mm 150 x 200 x 400 mm 100 x 200 x 400 mm

#### **INSULATION BLOCKS**

200 x 200 x 400 mm 250 x 200 x 400 mm

**Available Colours** 

Please refer to samples for actual colours

















# Rectangular



#### Rectangular - 6cm, 8cm & 10cm

















#### UNI - 6cm, 8cm & 10cm















## Quadro



### combinations

#### Octagonal, Quadro, Cube - 6cm & 8cm















## Quadro



### combinations

Octagonal, Quadro, Cube - 6cm & 8cm















## Rhombus + Quadro



### combinations

Octagonal, Quadro, Cube, Rhombus - 6cm

















### combinations

#### Bishop & Square - 6cm















# La-linia



### combinations

#### Bishop & Square - 6cm

















### combinations

#### Bishop & Square - 6cm















## La-linia



### combinations

#### Bishop & Square - 6cm















# La-linia



### combinations

#### Bishop & Square - 6cm

















### combinations

#### Rectangle, Square Blocks

















### combinations

#### **Rectangle, Square Blocks**