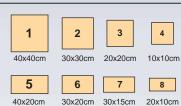

| DETAILS OF PAVING BLOCKS |                         |                        |                |  |  |  |
|--------------------------|-------------------------|------------------------|----------------|--|--|--|
| SHAPE                    | NAME                    | SIZE                   | THICKNESS      |  |  |  |
|                          | UNI BLOCK               | 112 x 225 mm           | 60, 80, 100 mm |  |  |  |
|                          | RECTANGULAR             | 100 x 200 mm           | 60, 80, 100 mm |  |  |  |
|                          | OCTOGNAL                | 197 x 197 mm           | 60, 80 mm      |  |  |  |
|                          | CUBE                    | 80 x 80 mm             | 60, 80 mm      |  |  |  |
|                          | QUADRO                  | 197 x 137 mm           | 60 mm          |  |  |  |
|                          | RHOMBUS                 | 197 x 119 mm           | 60 mm          |  |  |  |
|                          | LALINIA BISHOP          | 280 x 200 x 100 mm     | 60 mm          |  |  |  |
|                          | LALINIA SQUARE          | 200 x 200 mm           | 60 mm          |  |  |  |
|                          | SQUARE                  | 100 x 100 mm           | 60 mm          |  |  |  |
|                          | SQUARE                  | 300 x 300 mm           | 60 mm          |  |  |  |
|                          | SQUARE                  | 400 x 400 mm           | 60 mm          |  |  |  |
|                          | SQUARE SLABS            | 500 x 500 mm           | 50 mm          |  |  |  |
|                          | RECTANGULAR             | 200 x 400 mm           | 60 mm          |  |  |  |
|                          | RECTANGULAR             | 200 x 300 mm           | 60 mm          |  |  |  |
|                          | RECTANGULAR             | 150 x 300 mm           | 60 mm          |  |  |  |
|                          | URICON LITE COMBINATION | 24x16, 16x16, 12x16 cm | 60 mm          |  |  |  |
|                          | BEHATON                 | 163 x 200 mm           | 60 mm          |  |  |  |
|                          | TRISTONE                | 172 x 216 mm           | 60 mm          |  |  |  |

**Available Colours** 

Please refer to samples for actual colours

| DETAILS OF PAVING BLOCKS |                      |                        |             |  |  |  |
|--------------------------|----------------------|------------------------|-------------|--|--|--|
| SHAPE                    | NAME                 | SIZE                   | THICKNESS   |  |  |  |
|                          | MONOCO HEXA / SQUARE | 273x113 / 160x160 mm   | 80 mm       |  |  |  |
|                          | FLORENDO             | 189 x 219 mm           | 60 mm       |  |  |  |
|                          | V-PAVERS             | 146 x 334 mm           | 60 mm       |  |  |  |
|                          | VENUS                | 146 x 245 mm           | 60, 80 mm   |  |  |  |
|                          | MARBELLA             | 200 x 400 x 100 mm     | 60 mm       |  |  |  |
|                          | CLASSICO AVENUE      | 136 x 81 cm            | 60 mm       |  |  |  |
|                          | ROMA                 | 120 x 100 cm           | 60 mm       |  |  |  |
|                          | CONCRETE TILES       | 60x60, 50x50, 40x40 cm | 40 - 100 mm |  |  |  |