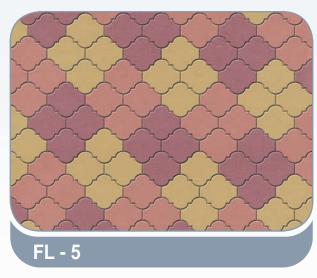

are - 6cm















# La-linia



### combinations

#### Bishop & Square - 6cm

















### combinations

#### Bishop & Square - 6cm















## La-linia



### combinations

#### Bishop & Square - 6cm















# La-linia



### combinations

#### Bishop & Square - 6cm

















### combinations

#### Rectangle, Square Blocks

















### combinations

#### **Rectangle, Square Blocks**















#### combinations

#### Rectangle, Square Blocks















### combinations

#### **Rectangle, Square Blocks**





#### combinations

Rectangle, Square Blocks





**RS - 23** (3,4,&8)









### combinations

#### Rectangle, Square Blocks



# Tri Stone





#### Tri-Stone - 6cm









#### V-Pavers - 6cm







#### Florendo - 6cm















# Behaton



#### Behaton - 6cm





#### Uricon - 6cm





#### **Venus**





The above colours are only indicative. Please refer to samples for actual colours.

Behaton

### Venus + Marbella



### combinations

#### Venus, Marbella



















### Classico Avenue



**Avenue is** set of 64 pcs combination of 7 type stones together get semicircle patterns. Each set, and placement of stones should be exactly the same as in the patterns.

P3 - 24, DV - 15, H - 11, P2 - 10, P1L - 1, P1R - 1, GK - 2 =64 PCS



### **Roma Pavers**



**These pavers** also set of different dimensions of square and rectangle block with uneven edges with 10 mm space between pieces, so that the appearance looks BROKEN CONCRETE SLAB in peaces. With special colours, get antique look also

#### **STONE P