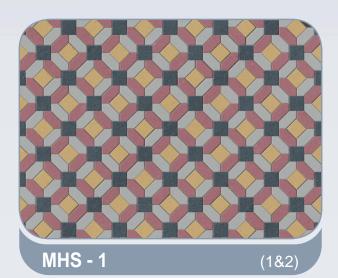

n - 6cm





#### Uricon - 6cm





#### **Venus**





The above colours are only indicative. Please refer to samples for actual colours.

Behaton

### Venus + Marbella



### combinations

#### Venus, Marbella



















### Classico Avenue



**Avenue is** set of 64 pcs combination of 7 type stones together get semicircle patterns. Each set, and placement of stones should be exactly the same as in the patterns.

P3 - 24, DV - 15, H - 11, P2 - 10, P1L - 1, P1R - 1, GK - 2 =64 PCS



### **Roma Pavers**



**These pavers** also set of different dimensions of square and rectangle block with uneven edges with 10 mm space between pieces, so that the appearance looks BROKEN CONCRETE SLAB in peaces. With special colours, get antique look also

#### **STONE PACKAGE**





































### Stock Yard

All types of interlock, kerb stones & heel kerb in different sizes are available in stock for instant delivery.



This is our commitment: Flexible production with 100% product











P.O.Box: 1944, Umm Al Quwain - U.A.E. Tel: +971 6 7666860, Fax: +971 6 7666861, +971 6 7647012 E-mail: amilock@emirates.net.ae www.almadinainterlock.ae