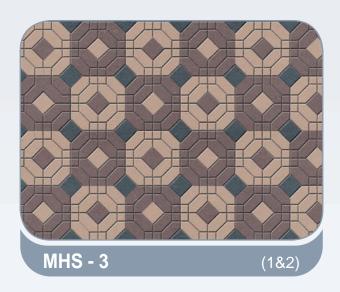

#### Octagonal, Quadro, Cube - 6cm & 8cm

## Quadro

### combinations

Octagonal, Quadro, Cube - 6cm & 8cm