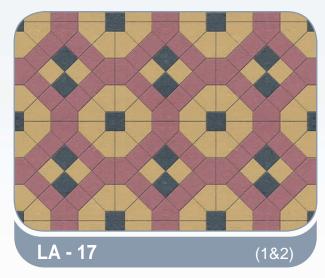

mm

#### **SOLID BLOCKS**

200 x 200 x 400 mm 150 x 200 x 400 mm 100 x 200 x 400 mm

#### **INSULATION BLOCKS**

200 x 200 x 400 mm 250 x 200 x 400 mm

**Available Colours** 

Please refer to samples for actual colours

















# Rectangular



#### Rectangular - 6cm, 8cm & 10cm

















#### UNI - 6cm, 8cm & 10cm















## Quadro



### combinations

#### Octagonal, Quadro, Cube - 6cm & 8cm















## Quadro



### combinations

Octagonal, Quadro, Cube - 6cm & 8cm















## Rhombus + Quadro



### combinations

Octagonal, Quadro, Cube, Rhombus - 6cm

















### combinations

#### Bishop & Square - 6cm















# La-linia



### combinations

#### Bishop & Square - 6cm

















### combinations

#### Bishop & Square - 6cm















## La-linia



### combinations

#### Bishop & Square - 6cm















# La-linia



### combinations

#### Bishop & Square - 6cm

















### combinations

#### Rectangle, Square Blocks

















### combinations

#### **Rectangle, Square Blocks**















#### combinations

#### Rectangle, Square Blocks















### combinations

#### **Rectangle, Square Blocks**





#### combinations

Rectangle, Square Blocks





**RS - 23** (3,4,&8)









### combinations

#### Rectangle, Square Blocks



# Tri Stone





#### Tri-Stone - 6cm









#### V-Pavers - 6cm







#### Florendo - 6cm















# Behaton



#### Behaton - 6cm





#### Uricon - 6cm





#### **Venus**





The above colours are only indicative. Please refer to samples for