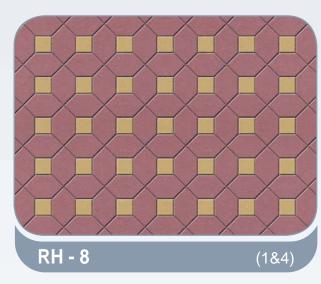

|  |  |
|                          | CONCRETE TILES       | 60x60, 50x50, 40x40 cm | 40 - 100 mm |  |  |  |









#### **HOLLOW BLOCKS**

200 x 200 x 400 mm 150 x 200 x 400 mm 100 x 200 x 400 mm

#### **SOLID BLOCKS**

200 x 200 x 400 mm 150 x 200 x 400 mm 100 x 200 x 400 mm

#### **INSULATION BLOCKS**

200 x 200 x 400 mm 250 x 200 x 400 mm

**Available Colours** 

Please refer to samples for actual colours

















# Rectangular



#### Rectangular - 6cm, 8cm & 10cm

















#### UNI - 6cm, 8cm & 10cm















## Quadro



### combinations

#### Octagonal, Quadro, Cube - 6cm & 8cm















## Quadro



### combinations

Octagonal, Quadro, Cube - 6cm & 8cm















## Rhombus + Quadro



### combinations

Octagonal, Quadro, Cube, Rhombus - 6cm

















### combinations

#### Bishop & Square - 6cm















# La-linia



### combinations

#### Bishop & Square - 6cm

















### combinations

#### Bishop & Square - 6cm















## La-linia



### combinations

#### Bishop & Square - 6cm















# La-linia



### combinations

#### Bishop & Square - 6cm

















### combinations

#### Rectangle, Square Blocks

















### combinations

#### **Rectangle, Square Blocks**















#### combinations

#### Rectangle, Square Blocks















### combinations

#### **Rectangle, Square Blocks**





#### combinations

Rectangle, Square Blocks





**RS - 23** (3,4,&8)









### combinations

#### Rectangle, Square Blocks



# Tri Stone





#### Tri-Stone - 6cm









#### V-Pavers -