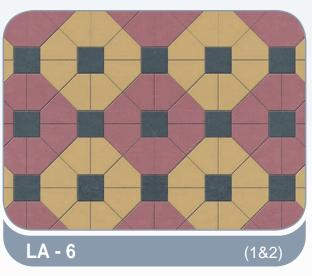

50x50, 40x40 cm | 40 - 100 mm |  |  |  |









#### **HOLLOW BLOCKS**

200 x 200 x 400 mm 150 x 200 x 400 mm 100 x 200 x 400 mm

#### **SOLID BLOCKS**

200 x 200 x 400 mm 150 x 200 x 400 mm 100 x 200 x 400 mm

#### **INSULATION BLOCKS**

200 x 200 x 400 mm 250 x 200 x 400 mm

**Available Colours** 

Please refer to samples for actual colours

















# Rectangular



#### Rectangular - 6cm, 8cm & 10cm

















#### UNI - 6cm, 8cm & 10cm















## Quadro



### combinations

#### Octagonal, Quadro, Cube - 6cm & 8cm















## Quadro



### combinations

Octagonal, Quadro, Cube - 6cm & 8cm















## Rhombus + Quadro



### combinations

Octagonal, Quadro, Cube, Rhombus - 6cm

















### combinations

#### Bishop & Square - 6cm















# La-linia



### combinations

#### Bishop & Square - 6cm

















### combinations

#### Bishop & Square - 6cm















## La-linia



### combinations

#### Bishop & Square - 6cm















# La-linia



### combinations

#### Bishop & Square - 6cm

















### combinations

#### Rectangle, Square Blocks

















### combinations

#### **Rectangle, Square Blocks**















#### combinations

#### Rectangle, Square Blocks















### combinations

#### **Rectangle, Square Blocks**





#### combinations

Rectangle, Square Blocks





**RS - 23** (3,4,&8)









### combinations

#### Rectangle, Square Blocks



# Tri Stone





#### Tri-Stone - 6cm









#### V-Pavers - 6cm







#### Florendo - 6cm















# Behaton



#### B