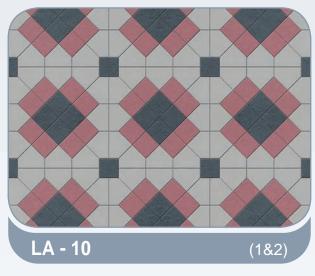

*

200 x 200 x 400 mm 150 x 200 x 400 mm 100 x 200 x 400 mm

#### **SOLID BLOCKS**

200 x 200 x 400 mm 150 x 200 x 400 mm 100 x 200 x 400 mm

#### **INSULATION BLOCKS**

200 x 200 x 400 mm 250 x 200 x 400 mm

**Available Colours** 

Please refer to samples for actual colours

















# Rectangular



#### Rectangular - 6cm, 8cm & 10cm

















#### UNI - 6cm, 8cm & 10cm















## Quadro



### combinations

#### Octagonal, Quadro, Cube - 6cm & 8cm















## Quadro



### combinations

Octagonal, Quadro, Cube - 6cm & 8cm















## Rhombus + Quadro



### combinations

Octagonal, Quadro, Cube, Rhombus - 6cm

















### combinations

#### Bishop & Square - 6cm















# La-linia



### combinations

#### Bishop & Square - 6cm

















### combinations

#### Bishop & Square - 6cm















## La-linia



### combinations

#### Bishop & Square - 6cm















# La-linia



### combinations

#### Bishop & Square - 6cm

















### combinations

#### Rectangle, Square Blocks

















### combinations

#### **Rectangle, Square Blocks**















#### combinations

#### Rectangle, Square Blocks















### combinations

#### **Rectangle, Square Blocks**





#### combinations

Rectangle, Square Blocks





**RS - 23** (3,4,&8)









### combinations

#### Rectangle, Square Blocks



# Tri Stone





#### Tri-Stone - 6cm









#### V-Pavers - 6cm







#### Florendo - 6cm















# Behaton



#### Behaton - 6cm





#### Uricon - 6cm





#### **Venus**





The above c