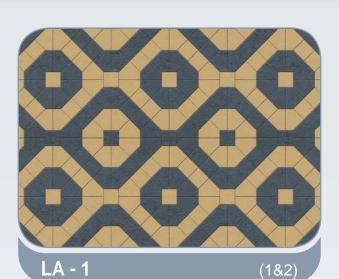

| 60x60, 50x50, 40x40 cm | 40 - 100 mm |  |  |  |









#### **HOLLOW BLOCKS**

200 x 200 x 400 mm 150 x 200 x 400 mm 100 x 200 x 400 mm

#### **SOLID BLOCKS**

200 x 200 x 400 mm 150 x 200 x 400 mm 100 x 200 x 400 mm

#### **INSULATION BLOCKS**

200 x 200 x 400 mm 250 x 200 x 400 mm

**Available Colours** 

Please refer to samples for actual colours

















# Rectangular



#### Rectangular - 6cm, 8cm & 10cm

















#### UNI - 6cm, 8cm & 10cm















## Quadro



### combinations

#### Octagonal, Quadro, Cube - 6cm & 8cm















## Quadro



### combinations

Octagonal, Quadro, Cube - 6cm & 8cm















## Rhombus + Quadro



### combinations

Octagonal, Quadro, Cube, Rhombus - 6cm

















### combinations

#### Bishop & Square - 6cm















# La-linia



### combinations

#### Bishop & Square - 6cm

















### combinations

#### Bishop & Square - 6cm















## La-linia



### combinations

#### Bishop & Square - 6cm















# La-linia



### combinations

#### Bishop & Square - 6cm

















### combinations

#### Rectangle, Square Blocks

















### combinations

#### **Rectangle, Square Blocks**















#### combinations

#### Rectangle, Square Blocks















### combinations

#### **Rectangle, Square Blocks**





#### combinations

Rectangle, Square Blocks





**RS - 23** (3,4,&8)









### combinations

#### Rectangle, Square Blocks



# Tri Stone





#### Tri-Stone - 6cm









#### V-Pavers - 6cm







#### Florendo - 6cm















# Behat