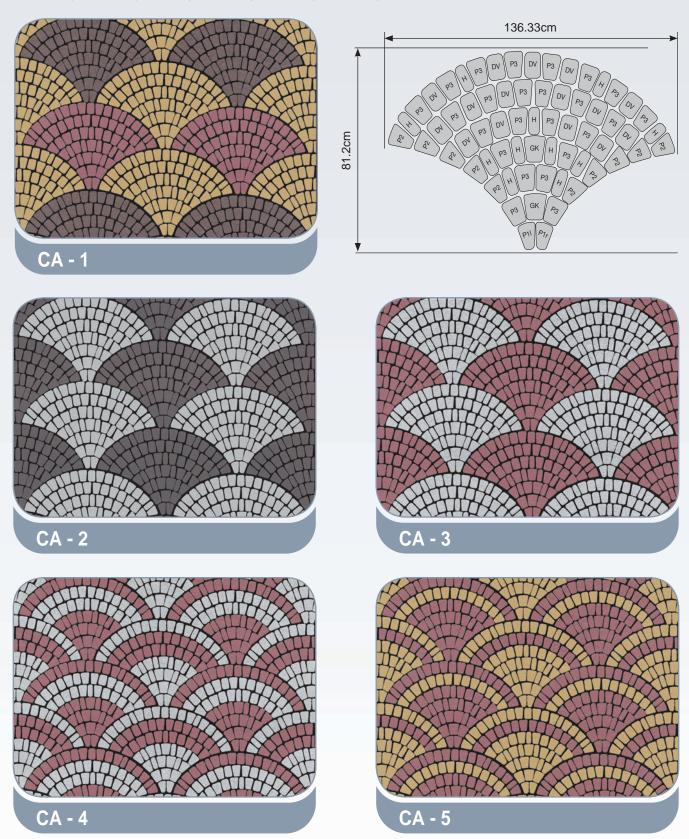

### Classico Avenue

**Avenue is** set of 64 pcs combination of 7 type stones together get semicircle patterns. Each set, and placement of stones should be exactly the same as in the patterns.

P3 - 24, DV - 15, H - 11, P2 - 10, P1L - 1, P1R - 1, GK - 2 =64 PCS