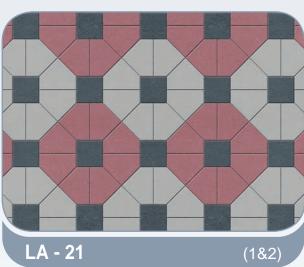

00 x 400 mm

#### **INSULATION BLOCKS**

200 x 200 x 400 mm 250 x 200 x 400 mm

**Available Colours** 

Please refer to samples for actual colours

















# Rectangular



#### Rectangular - 6cm, 8cm & 10cm

















#### UNI - 6cm, 8cm & 10cm















## Quadro



### combinations

#### Octagonal, Quadro, Cube - 6cm & 8cm















## Quadro



### combinations

Octagonal, Quadro, Cube - 6cm & 8cm















## Rhombus + Quadro



### combinations

Octagonal, Quadro, Cube, Rhombus - 6cm

















### combinations

#### Bishop & Square - 6cm















# La-linia



### combinations

#### Bishop & Square - 6cm

















### combinations

#### Bishop & Square - 6cm















## La-linia



### combinations

#### Bishop & Square - 6cm















# La-linia



### combinations

#### Bishop & Square - 6cm

















### combinations

#### Rectangle, Square Blocks

















### combinations

#### **Rectangle, Square Blocks**















#### combinations

#### Rectangle, Square Blocks















### combinations

#### **Rectangle, Square Blocks**





#### combinations

Rectangle, Square Blocks





**RS - 23** (3,4,&8)









### combinations

#### Rectangle, Square Blocks



# Tri Stone





#### Tri-Stone - 6cm









#### V-Pavers - 6cm







#### Florendo - 6cm















# Behaton



#### Behaton - 6cm





#### Uricon - 6cm





#### **Venus**





The above colours are only indicative. Please refer to samples for actual colours.

Behaton

### Venus + Marbella



### combinations

####