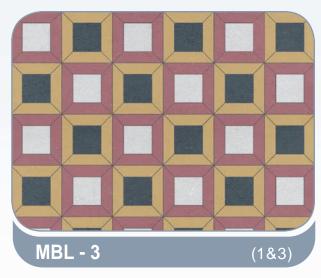

#### Rectangle, Square Blocks

### combinations

#### **Rectangle, Square Blocks**

#### combinations

#### combinations

Rectangle, Square Blocks

**RS - 23** (3,4,&8)