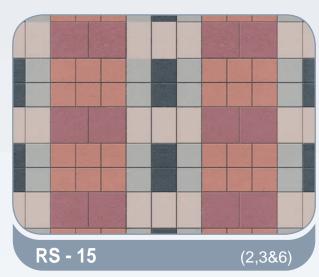

Quadro



### combinations

#### Octagonal, Quadro, Cube - 6cm & 8cm















## Quadro



### combinations

Octagonal, Quadro, Cube - 6cm & 8cm















## Rhombus + Quadro



### combinations

Octagonal, Quadro, Cube, Rhombus - 6cm

















### combinations

#### Bishop & Square - 6cm















# La-linia



### combinations

#### Bishop & Square - 6cm

















### combinations

#### Bishop & Square - 6cm















## La-linia



### combinations

#### Bishop & Square - 6cm















# La-linia



### combinations

#### Bishop & Square - 6cm

















### combinations

#### Rectangle, Square Blocks

















### combinations

#### **Rectangle, Square Blocks**















#### combinations

#### Rectangle, Square Blocks















### combinations

#### **Rectangle, Square Blocks**





#### combinations

Rectangle, Square Blocks





**RS - 23** (3,4,&8)









### combinations

#### Rectangle, Square Blocks



# Tri Stone





#### Tri-Stone - 6cm









#### V-Pavers - 6cm







#### Florendo - 6cm















# Behaton



#### Behaton - 6cm





#### Uricon - 6cm





#### **Venus**





The above colours are only indicative. Please refer to samples for actual colours.

Behaton

### Venus + Marbella



### combinations

#### Venus, Marbella



















### Classico Avenue



**Avenue is** set of 64 pcs combination of 7 type stones together get semicircle patterns. Each set, and placement of stones should be exactly the same as in the patterns.

P3 - 24, DV - 15, H - 11, P2 - 10, P1L - 1, P1R