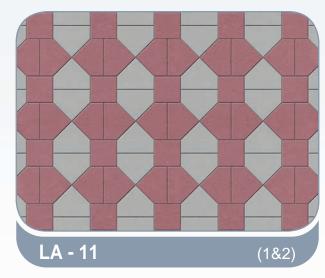

LOCKS**

200 x 200 x 400 mm 150 x 200 x 400 mm 100 x 200 x 400 mm

#### **SOLID BLOCKS**

200 x 200 x 400 mm 150 x 200 x 400 mm 100 x 200 x 400 mm

#### **INSULATION BLOCKS**

200 x 200 x 400 mm 250 x 200 x 400 mm

**Available Colours** 

Please refer to samples for actual colours

















# Rectangular



#### Rectangular - 6cm, 8cm & 10cm

















#### UNI - 6cm, 8cm & 10cm















## Quadro



### combinations

#### Octagonal, Quadro, Cube - 6cm & 8cm















## Quadro



### combinations

Octagonal, Quadro, Cube - 6cm & 8cm















## Rhombus + Quadro



### combinations

Octagonal, Quadro, Cube, Rhombus - 6cm

















### combinations

#### Bishop & Square - 6cm















# La-linia



### combinations

#### Bishop & Square - 6cm

















### combinations

#### Bishop & Square - 6cm















## La-linia



### combinations

#### Bishop & Square - 6cm















# La-linia



### combinations

#### Bishop & Square - 6cm

















### combinations

#### Rectangle, Square Blocks

















### combinations

#### **Rectangle, Square Blocks**















#### combinations

#### Rectangle, Square Blocks















### combinations

#### **Rectangle, Square Blocks**





#### combinations

Rectangle, Square Blocks





**RS - 23** (3,4,&8)









### combinations

#### Rectangle, Square Blocks



# Tri Stone





#### Tri-Stone - 6cm









#### V-Pavers - 6cm







#### Florendo - 6cm















# Behaton



#### Behaton - 6cm





#### Uricon - 6cm





#### **Venus**





The a