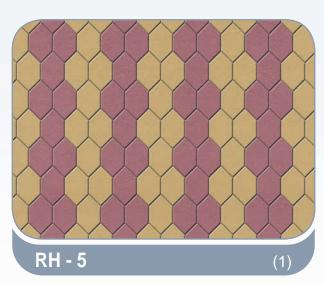

|  |
|                          | CONCRETE TILES       | 60x60, 50x50, 40x40 cm | 40 - 100 mm |  |  |  |









#### **HOLLOW BLOCKS**

200 x 200 x 400 mm 150 x 200 x 400 mm 100 x 200 x 400 mm

#### **SOLID BLOCKS**

200 x 200 x 400 mm 150 x 200 x 400 mm 100 x 200 x 400 mm

#### **INSULATION BLOCKS**

200 x 200 x 400 mm 250 x 200 x 400 mm

**Available Colours** 

Please refer to samples for actual colours

















# Rectangular



#### Rectangular - 6cm, 8cm & 10cm

















#### UNI - 6cm, 8cm & 10cm















## Quadro



### combinations

#### Octagonal, Quadro, Cube - 6cm & 8cm















## Quadro



### combinations

Octagonal, Quadro, Cube - 6cm & 8cm















## Rhombus + Quadro



### combinations

Octagonal, Quadro, Cube, Rhombus - 6cm

















### combinations

#### Bishop & Square - 6cm















# La-linia



### combinations

#### Bishop & Square - 6cm

















### combinations

#### Bishop & Square - 6cm















## La-linia



### combinations

#### Bishop & Square - 6cm















# La-linia



### combinations

#### Bishop & Square - 6cm

















### combinations

#### Rectangle, Square Blocks

















### combinations

#### **Rectangle, Square Blocks**















#### combinations

#### Rectangle, Square Blocks















### combinations

#### **Rectangle, Square Blocks**





#### combinations

Rectangle, Square Blocks





**RS - 23** (3,4,&8)









### combinations

#### Rectangle, Square Blocks



# Tri Stone





#### Tri-Stone - 6cm









#### V-Pavers - 6