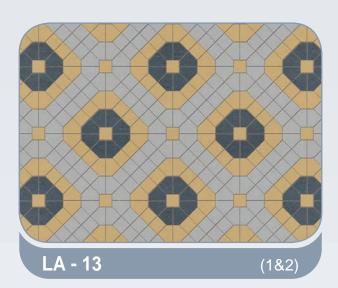

400 mm

#### **SOLID BLOCKS**

200 x 200 x 400 mm 150 x 200 x 400 mm 100 x 200 x 400 mm

#### **INSULATION BLOCKS**

200 x 200 x 400 mm 250 x 200 x 400 mm

**Available Colours** 

Please refer to samples for actual colours

















# Rectangular



#### Rectangular - 6cm, 8cm & 10cm

















#### UNI - 6cm, 8cm & 10cm















## Quadro



### combinations

#### Octagonal, Quadro, Cube - 6cm & 8cm















## Quadro



### combinations

Octagonal, Quadro, Cube - 6cm & 8cm















## Rhombus + Quadro



### combinations

Octagonal, Quadro, Cube, Rhombus - 6cm

















### combinations

#### Bishop & Square - 6cm















# La-linia



### combinations

#### Bishop & Square - 6cm

















### combinations

#### Bishop & Square - 6cm















## La-linia



### combinations

#### Bishop & Square - 6cm















# La-linia



### combinations

#### Bishop & Square - 6cm

















### combinations

#### Rectangle, Square Blocks

















### combinations

#### **Rectangle, Square Blocks**















#### combinations

#### Rectangle, Square Blocks















### combinations

#### **Rectangle, Square Blocks**





#### combinations

Rectangle, Square Blocks





**RS - 23** (3,4,&8)









### combinations

#### Rectangle, Square Blocks



# Tri Stone





#### Tri-Stone - 6cm









#### V-Pavers - 6cm







#### Florendo - 6cm















# Behaton



#### Behaton - 6cm





#### Uricon - 6cm





#### **Venus**





The above colours are only indicative. Please refer to samples