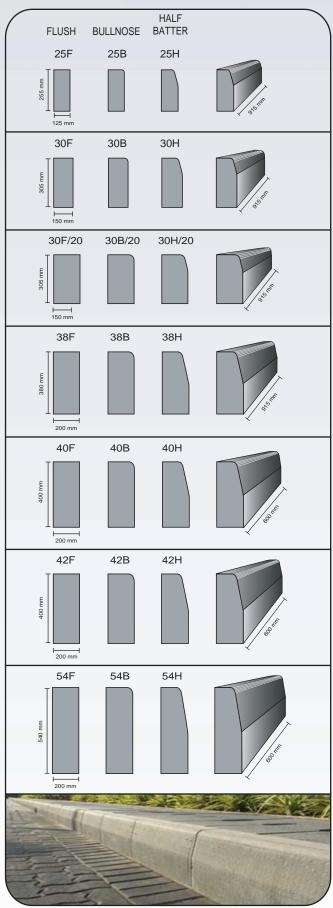

**KERB STONES** different sizes of stones with any length in Half Battered, Bull nose and Flush types are making on hydraulic presses with high density and strength, compliance to BS.

**HEEL KERBS** are producing mainly two types 8x20x60 and 7.5x15x60 in different colours with chamfering.