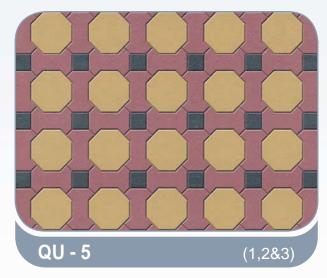

| CLASSICO AVENUE      | 136 x 81 cm            | 60 mm       |  |  |  |
|                          | ROMA                 | 120 x 100 cm           | 60 mm       |  |  |  |
|                          | CONCRETE TILES       | 60x60, 50x50, 40x40 cm | 40 - 100 mm |  |  |  |









#### **HOLLOW BLOCKS**

200 x 200 x 400 mm 150 x 200 x 400 mm 100 x 200 x 400 mm

#### **SOLID BLOCKS**

200 x 200 x 400 mm 150 x 200 x 400 mm 100 x 200 x 400 mm

#### **INSULATION BLOCKS**

200 x 200 x 400 mm 250 x 200 x 400 mm

**Available Colours** 

Please refer to samples for actual colours

















# Rectangular



#### Rectangular - 6cm, 8cm & 10cm

















#### UNI - 6cm, 8cm & 10cm















## Quadro



### combinations

#### Octagonal, Quadro, Cube - 6cm & 8cm















## Quadro



### combinations

Octagonal, Quadro, Cube - 6cm & 8cm















## Rhombus + Quadro



### combinations

Octagonal, Quadro, Cube, Rhombus - 6cm

















### combinations

#### Bishop & Square - 6cm















# La-linia



### combinations

#### Bishop & Square - 6cm

















### combinations

#### Bishop & Square - 6cm















## La-linia



### combinations

#### Bishop & Square - 6cm















# La-linia



### combinations

#### Bishop & Square - 6cm

















### combinations

#### Rectangle, Square Blocks

















### combinations

#### **Rectangle, Square Blocks**















#### combinations

#### Rectangle, Square Blocks















### combinations

#### **Rectangle, Square Blocks**





#### combin