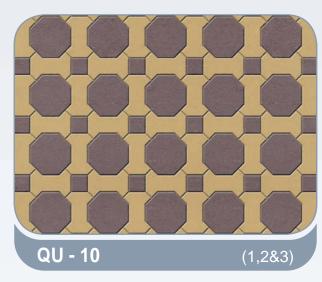

|
|                          | ROMA                 | 120 x 100 cm           | 60 mm       |  |  |  |
|                          | CONCRETE TILES       | 60x60, 50x50, 40x40 cm | 40 - 100 mm |  |  |  |









#### **HOLLOW BLOCKS**

200 x 200 x 400 mm 150 x 200 x 400 mm 100 x 200 x 400 mm

#### **SOLID BLOCKS**

200 x 200 x 400 mm 150 x 200 x 400 mm 100 x 200 x 400 mm

#### **INSULATION BLOCKS**

200 x 200 x 400 mm 250 x 200 x 400 mm

**Available Colours** 

Please refer to samples for actual colours

















# Rectangular



#### Rectangular - 6cm, 8cm & 10cm

















#### UNI - 6cm, 8cm & 10cm















## Quadro



### combinations

#### Octagonal, Quadro, Cube - 6cm & 8cm















## Quadro



### combinations

Octagonal, Quadro, Cube - 6cm & 8cm















## Rhombus + Quadro



### combinations

Octagonal, Quadro, Cube, Rhombus - 6cm

















### combinations

#### Bishop & Square - 6cm















# La-linia



### combinations

#### Bishop & Square - 6cm

















### combinations

#### Bishop & Square - 6cm















## La-linia



### combinations

#### Bishop & Square - 6cm















# La-linia



### combinations

#### Bishop & Square - 6cm

















### combinations

#### Rectangle, Square Blocks

















### combinations

#### **Rectangle, Square Blocks**















#### combinations

#### Rectangle, Square Blocks















### combinations

#### **Rectangle, Square Blocks**





#### combinations

Rectangle, Square Blocks





**RS - 23** (3,4,&8)









### combinations