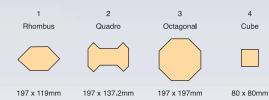

| DETAILS OF PAVING BLOCKS |                         |                        |                |  |  |  |
|--------------------------|-------------------------|------------------------|----------------|--|--|--|
| SHAPE                    | NAME                    | SIZE                   | THICKNESS      |  |  |  |
|                          | UNI BLOCK               | 112 x 225 mm           | 60, 80, 100 mm |  |  |  |
|                          | RECTANGULAR             | 100 x 200 mm           | 60, 80, 100 mm |  |  |  |
|                          | OCTOGNAL                | 197 x 197 mm           | 60, 80 mm      |  |  |  |
|                          | CUBE                    | 80 x 80 mm             | 60, 80 mm      |  |  |  |
|                          | QUADRO                  | 197 x 137 mm           | 60 mm          |  |  |  |
|                          | RHOMBUS                 | 197 x 119 mm           | 60 mm          |  |  |  |
|                          | LALINIA BISHOP          | 280 x 200 x 100 mm     | 60 mm          |  |  |  |
|                          | LALINIA SQUARE          | 200 x 200 mm           | 60 mm          |  |  |  |
|                          | SQUARE                  | 100 x 100 mm           | 60 mm          |  |  |  |
|                          | SQUARE                  | 300 x 300 mm           | 60 mm          |  |  |  |
|                          | SQUARE                  | 400 x 400 mm           | 60 mm          |  |  |  |
|                          | SQUARE SLABS            | 500 x 500 mm           | 50 mm          |  |  |  |
|                          | RECTANGULAR             | 200 x 400 mm           | 60 mm          |  |  |  |
|                          | RECTANGULAR             | 200 x 300 mm           | 60 mm          |  |  |  |
|                          | RECTANGULAR             | 150 x 300 mm           | 60 mm          |  |  |  |
|                          | URICON LITE COMBINATION | 24x16, 16x16, 12x16 cm | 60 mm          |  |  |  |
|                          | BEHATON                 | 163 x 200 mm           | 60 mm          |  |  |  |
|                          | TRISTONE                | 172 x 216 mm           | 60 mm          |  |  |  |

#### Octagonal, Quadro, Cube - 6cm & 8cm

### combinations

Octagonal, Quadro, Cube, Rhombus - 6cm