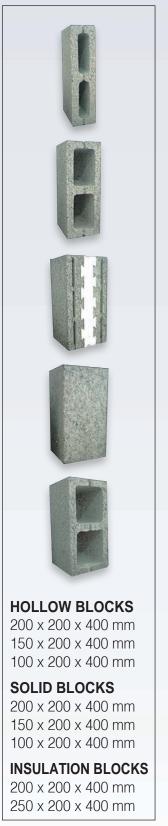

#### **HOLLOW BLOCKS**

200 x 200 x 400 mm 150 x 200 x 400 mm 100 x 200 x 400 mm

#### **SOLID BLOCKS**

200 x 200 x 400 mm 150 x 200 x 400 mm 100 x 200 x 400 mm

#### **INSULATION BLOCKS**

200 x 200 x 400 mm 250 x 200 x 400 mm

**Available Colours** 

Please refer to samples for actual colours