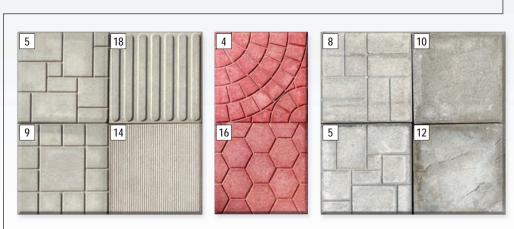

#### **CONCRETE SLABS WITH SURFACE PATTERNS**

**AL MADINA INTERLOCK** Co, producing about 15 to 18 surface patterns as per customers request. The products are high density products, producing on wet concrete machines (Kerbstone Plant), as a MONOLAYER. Even it is 50 mm thick, can use light weight vehicles movement area.

| DETAILS OF SLABS |                |      |               |  |  |  |
|------------------|----------------|------|---------------|--|--|--|
| S.NO             | NAME           | S.NO | NAME          |  |  |  |
| 1                | CHEQUERS       | 12   | RIVEN         |  |  |  |
| 2                | CHAMFER PIMPLE | 13   | WOOD EFFECT   |  |  |  |
| 3                | BRICK BOND     | 14   | RIDGED        |  |  |  |
| 4                | COBBLE CIRCLE  | 15   | HOBNAIL COMB  |  |  |  |
| 5                | OLD ENGLISH    | 16   | HONEY COMB    |  |  |  |
| 6                | SQUARE BLOCK   | 17   | ОСТА          |  |  |  |
| 7                | KEY STONE      | 18   | DIRECTIONAL   |  |  |  |
| 8                | RECTANGLE      | 19   | VERSALLIS     |  |  |  |
| 9                | HADDON HALL    | 20   | DIAGNAL BOARD |  |  |  |
| 10               | SMOOTH         | 21   | VERSALLIES    |  |  |  |
| 11               | SHOT BLASTED   | 22   | ORBITAL       |  |  |  |