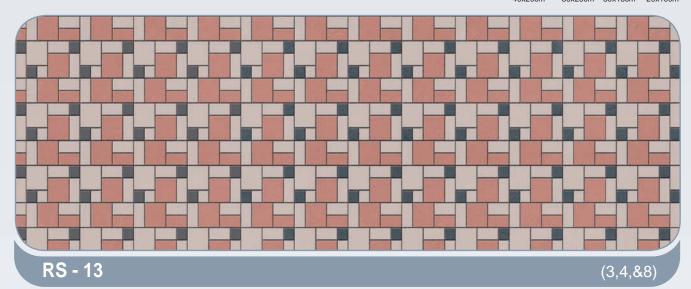

## Quadro



### combinations

#### Octagonal, Quadro, Cube - 6cm & 8cm















## Quadro



### combinations

Octagonal, Quadro, Cube - 6cm & 8cm















## Rhombus + Quadro



### combinations

Octagonal, Quadro, Cube, Rhombus - 6cm

















### combinations

#### Bishop & Square - 6cm















# La-linia



### combinations

#### Bishop & Square - 6cm

















### combinations

#### Bishop & Square - 6cm















## La-linia



### combinations

#### Bishop & Square - 6cm















# La-linia



### combinations

#### Bishop & Square - 6cm

















### combinations

#### Rectangle, Square Blocks

















### combinations

#### **Rectangle, Square Blocks**















#### combinations

#### Rectangle, Square Blocks















### combinations

#### **Rectangle, Square Blocks**





#### combinations

Rectangle, Square Blocks





**RS - 23** (3,4,&8)









### combinations

#### Rectangle, Square Blocks



# Tri Stone





#### Tri-Stone - 6cm









#### V-Pavers - 6cm







#### Florendo - 6cm















# Behaton



#### Behaton - 6cm





#### Uricon - 6cm





#### **Venus**





The above colours are only indicative. Please refer to samples for actual colours.

Behaton

### Venus + Marbella



### combinations

#### Venus, Marbella



















### Classico Avenue



**Avenue is** set of 64 pcs combination of 7 type stones together get semicircle patterns. Each set, and placement of stones should be exactly the same as in the patterns.

P3 - 24, DV - 15, H - 11, P2 - 10, P1L -