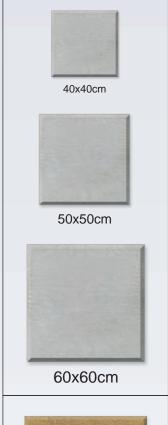

**Available Colours** 

Please refer to samples for actual colours

| DETAILS OF PAVING BLOCKS |                      |                        |             |  |  |  |
|--------------------------|----------------------|------------------------|-------------|--|--|--|
| SHAPE                    | NAME                 | SIZE                   | THICKNESS   |  |  |  |
|                          | MONOCO HEXA / SQUARE | 273x113 / 160x160 mm   | 80 mm       |  |  |  |
|                          | FLORENDO             | 189 x 219 mm           | 60 mm       |  |  |  |
|                          | V-PAVERS             | 146 x 334 mm           | 60 mm       |  |  |  |
|                          | VENUS                | 146 x 245 mm           | 60, 80 mm   |  |  |  |
|                          | MARBELLA             | 200 x 400 x 100 mm     | 60 mm       |  |  |  |
|                          | CLASSICO AVENUE      | 136 x 81 cm            | 60 mm       |  |  |  |
|                          | ROMA                 | 120 x 100 cm           | 60 mm       |  |  |  |
|                          | CONCRETE TILES       | 60x60, 50x50, 40x40 cm | 40 - 100 mm |  |  |  |