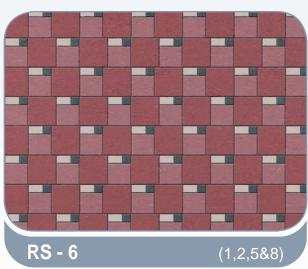

# Rectangular



#### Rectangular - 6cm, 8cm & 10cm

















#### UNI - 6cm, 8cm & 10cm















## Quadro



### combinations

#### Octagonal, Quadro, Cube - 6cm & 8cm















## Quadro



### combinations

Octagonal, Quadro, Cube - 6cm & 8cm















## Rhombus + Quadro



### combinations

Octagonal, Quadro, Cube, Rhombus - 6cm

















### combinations

#### Bishop & Square - 6cm















# La-linia



### combinations

#### Bishop & Square - 6cm

















### combinations

#### Bishop & Square - 6cm















## La-linia



### combinations

#### Bishop & Square - 6cm















# La-linia



### combinations

#### Bishop & Square - 6cm

















### combinations

#### Rectangle, Square Blocks

















### combinations

#### **Rectangle, Square Blocks**















#### combinations

#### Rectangle, Square Blocks















### combinations

#### **Rectangle, Square Blocks**





#### combinations

Rectangle, Square Blocks





**RS - 23** (3,4,&8)









### combinations

#### Rectangle, Square Blocks



# Tri Stone





#### Tri-Stone - 6cm









#### V-Pavers - 6cm







#### Florendo - 6cm















# Behaton



#### Behaton - 6cm





#### Uricon - 6cm





#### **Venus**





The above colours are only indicative. Please refer to samples for actual colours.

Behaton

### Venus + Marbella



### combinations

#### Venus, Marbella



















### Classico Avenue



**Avenue is** set of 64 pcs combination of 7 type stones together get semicircle patterns.