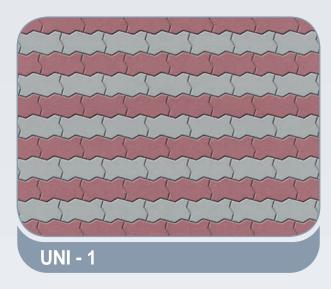

| MARBELLA             | 200 x 400 x 100 mm     | 60 mm       |  |  |  |
|                          | CLASSICO AVENUE      | 136 x 81 cm            | 60 mm       |  |  |  |
|                          | ROMA                 | 120 x 100 cm           | 60 mm       |  |  |  |
|                          | CONCRETE TILES       | 60x60, 50x50, 40x40 cm | 40 - 100 mm |  |  |  |









#### **HOLLOW BLOCKS**

200 x 200 x 400 mm 150 x 200 x 400 mm 100 x 200 x 400 mm

#### **SOLID BLOCKS**

200 x 200 x 400 mm 150 x 200 x 400 mm 100 x 200 x 400 mm

#### **INSULATION BLOCKS**

200 x 200 x 400 mm 250 x 200 x 400 mm

**Available Colours** 

Please refer to samples for actual colours

















# Rectangular



#### Rectangular - 6cm, 8cm & 10cm

















#### UNI - 6cm, 8cm & 10cm















## Quadro



### combinations

#### Octagonal, Quadro, Cube - 6cm & 8cm















## Quadro



### combinations

Octagonal, Quadro, Cube - 6cm & 8cm















## Rhombus + Quadro



### combinations

Octagonal, Quadro, Cube, Rhombus - 6cm

















### combinations

#### Bishop & Square - 6cm















# La-linia



### combinations

#### Bishop & Square - 6cm

















### combinations

#### Bishop & Square - 6cm















## La-linia



### combinations

#### Bishop & Square - 6cm















# La-linia



### combinations

#### Bishop & Square - 6cm

















### combinations

#### Rectangle, Square Blocks

















### combinations

#### **Rectangle, Square Blocks**















#### combinations

#### Rectangle, Square B