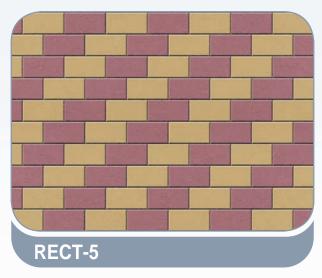

|  |  |  |
|                          | MARBELLA             | 200 x 400 x 100 mm     | 60 mm       |  |  |  |
|                          | CLASSICO AVENUE      | 136 x 81 cm            | 60 mm       |  |  |  |
|                          | ROMA                 | 120 x 100 cm           | 60 mm       |  |  |  |
|                          | CONCRETE TILES       | 60x60, 50x50, 40x40 cm | 40 - 100 mm |  |  |  |









#### **HOLLOW BLOCKS**

200 x 200 x 400 mm 150 x 200 x 400 mm 100 x 200 x 400 mm

#### **SOLID BLOCKS**

200 x 200 x 400 mm 150 x 200 x 400 mm 100 x 200 x 400 mm

#### **INSULATION BLOCKS**

200 x 200 x 400 mm 250 x 200 x 400 mm

**Available Colours** 

Please refer to samples for actual colours

















# Rectangular



#### Rectangular - 6cm, 8cm & 10cm

















#### UNI - 6cm, 8cm & 10cm















## Quadro



### combinations

#### Octagonal, Quadro, Cube - 6cm & 8cm















## Quadro



### combinations

Octagonal, Quadro, Cube - 6cm & 8cm















## Rhombus + Quadro



### combinations

Octagonal, Quadro, Cube, Rhombus - 6cm

















### combinations

#### Bishop & Square - 6cm















# La-linia



### combinations

#### Bishop & Square - 6cm

















### combinations

#### Bishop & Square - 6cm















## La-linia



### combinations

#### Bishop & Square - 6cm















# La-linia



### combinations

#### Bishop & Square - 6cm

















### combinations

#### Rectangle, Square Blocks

















### combinations

#### **Rectangle, Square Blocks**















#### co