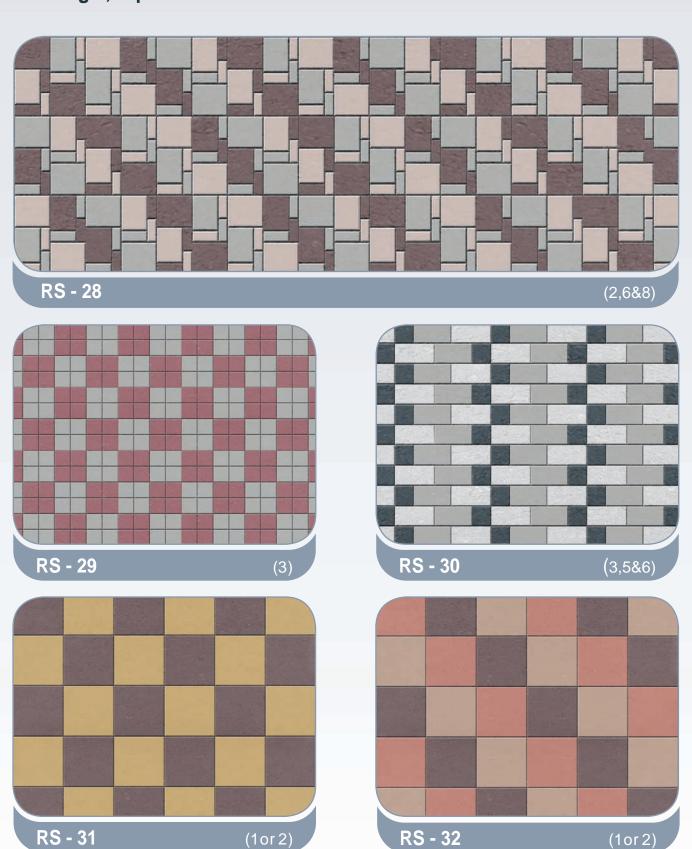

# combinations

Octagonal, Quadro, Cube, Rhombus - 6cm

















### combinations

#### Bishop & Square - 6cm















# La-linia



### combinations

#### Bishop & Square - 6cm

















### combinations

#### Bishop & Square - 6cm















## La-linia



### combinations

#### Bishop & Square - 6cm















# La-linia



### combinations

#### Bishop & Square - 6cm

















### combinations

#### Rectangle, Square Blocks

















### combinations

#### **Rectangle, Square Blocks**















#### combinations

#### Rectangle, Square Blocks















### combinations

#### **Rectangle, Square Blocks**





#### combinations

Rectangle, Square Blocks





**RS - 23** (3,4,&8)









### combinations

#### Rectangle, Square Blocks



# Tri Stone





#### Tri-Stone - 6cm









#### V-Pavers - 6cm







#### Florendo - 6cm















# Behaton



#### Behaton - 6cm





#### Uricon - 6cm





#### **Venus**





The above colours are only indicative. Please refer to samples for actual colours.

Behaton

### Venus + Marbella



### combinations

#### Venus, Marbella



















### Classico Avenue



**Avenue is** set of 64 pcs combination of 7 type stones together get semicircle patterns. Each set, and placement of stones should be exactly the same as in the patterns.

P3 - 24, DV - 15, H - 11, P2 - 10, P1L - 1, P1R - 1, GK - 2 =64 PCS



### **Roma Pavers**



**These pavers** also set of different dimensions of square and rectangle block with uneven edges with 10 mm space between pieces, so that the a