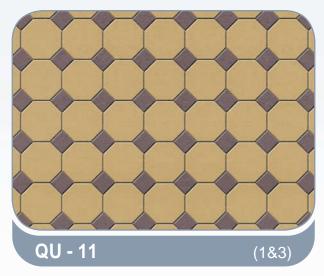

|                          | ROMA                 | 120 x 100 cm           | 60 mm       |  |  |  |
|                          | CONCRETE TILES       | 60x60, 50x50, 40x40 cm | 40 - 100 mm |  |  |  |









#### **HOLLOW BLOCKS**

200 x 200 x 400 mm 150 x 200 x 400 mm 100 x 200 x 400 mm

#### **SOLID BLOCKS**

200 x 200 x 400 mm 150 x 200 x 400 mm 100 x 200 x 400 mm

#### **INSULATION BLOCKS**

200 x 200 x 400 mm 250 x 200 x 400 mm

**Available Colours** 

Please refer to samples for actual colours

















# Rectangular



#### Rectangular - 6cm, 8cm & 10cm

















#### UNI - 6cm, 8cm & 10cm















## Quadro



### combinations

#### Octagonal, Quadro, Cube - 6cm & 8cm















## Quadro



### combinations

Octagonal, Quadro, Cube - 6cm & 8cm















## Rhombus + Quadro



### combinations

Octagonal, Quadro, Cube, Rhombus - 6cm

















### combinations

#### Bishop & Square - 6cm















# La-linia



### combinations

#### Bishop & Square - 6cm

















### combinations

#### Bishop & Square - 6cm















## La-linia



### combinations

#### Bishop & Square - 6cm















# La-linia



### combinations

#### Bishop & Square - 6cm

















### combinations

#### Rectangle, Square Blocks

















### combinations

#### **Rectangle, Square Blocks**















#### combinations

#### Rectangle, Square Blocks















### combinations

#### **Rectangle, Square Blocks**





#### combinations

Rectangle, Square Blocks





**RS - 23** (3,4,&8)









### combinations

##