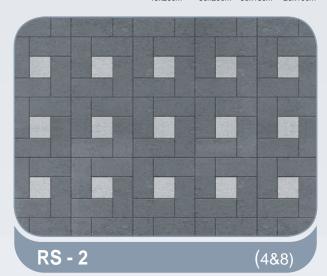

s

















# Rectangular



#### Rectangular - 6cm, 8cm & 10cm

















#### UNI - 6cm, 8cm & 10cm















## Quadro



### combinations

#### Octagonal, Quadro, Cube - 6cm & 8cm















## Quadro



### combinations

Octagonal, Quadro, Cube - 6cm & 8cm















## Rhombus + Quadro



### combinations

Octagonal, Quadro, Cube, Rhombus - 6cm

















### combinations

#### Bishop & Square - 6cm















# La-linia



### combinations

#### Bishop & Square - 6cm

















### combinations

#### Bishop & Square - 6cm















## La-linia



### combinations

#### Bishop & Square - 6cm















# La-linia



### combinations

#### Bishop & Square - 6cm

















### combinations

#### Rectangle, Square Blocks

















### combinations

#### **Rectangle, Square Blocks**















#### combinations

#### Rectangle, Square Blocks















### combinations

#### **Rectangle, Square Blocks**





#### combinations

Rectangle, Square Blocks





**RS - 23** (3,4,&8)









### combinations

#### Rectangle, Square Blocks



# Tri Stone





#### Tri-Stone - 6cm









#### V-Pavers - 6cm







#### Florendo - 6cm















# Behaton



#### Behaton - 6cm





#### Uricon - 6cm





#### **Venus**





The above colours are only indicative. Please refer to samples for actual colours.

Behaton

### Venus + Marbella



### combinations

#### Venus, Marbella



















### Classico Avenue



**Avenue is** set of 64 pcs combination of 7 type stones together get semicircle patter