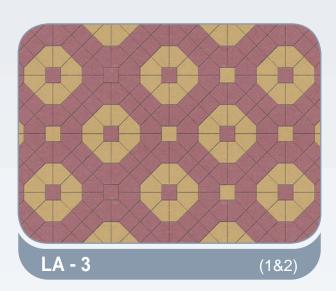

| 60x60, 50x50, 40x40 cm | 40 - 100 mm |  |  |  |









#### **HOLLOW BLOCKS**

200 x 200 x 400 mm 150 x 200 x 400 mm 100 x 200 x 400 mm

#### **SOLID BLOCKS**

200 x 200 x 400 mm 150 x 200 x 400 mm 100 x 200 x 400 mm

#### **INSULATION BLOCKS**

200 x 200 x 400 mm 250 x 200 x 400 mm

**Available Colours** 

Please refer to samples for actual colours

















# Rectangular



#### Rectangular - 6cm, 8cm & 10cm

















#### UNI - 6cm, 8cm & 10cm















## Quadro



### combinations

#### Octagonal, Quadro, Cube - 6cm & 8cm















## Quadro



### combinations

Octagonal, Quadro, Cube - 6cm & 8cm















## Rhombus + Quadro



### combinations

Octagonal, Quadro, Cube, Rhombus - 6cm

















### combinations

#### Bishop & Square - 6cm















# La-linia



### combinations

#### Bishop & Square - 6cm

















### combinations

#### Bishop & Square - 6cm















## La-linia



### combinations

#### Bishop & Square - 6cm















# La-linia



### combinations

#### Bishop & Square - 6cm

















### combinations

#### Rectangle, Square Blocks

















### combinations

#### **Rectangle, Square Blocks**















#### combinations

#### Rectangle, Square Blocks















### combinations

#### **Rectangle, Square Blocks**





#### combinations

Rectangle, Square Blocks





**RS - 23** (3,4,&8)









### combinations

#### Rectangle, Square Blocks



# Tri Stone





#### Tri-Stone - 6cm









#### V-Pavers - 6cm







#### Florendo - 6cm















# Behaton