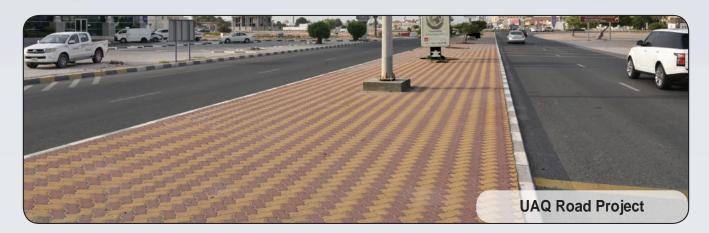

### product range

**MASONRY BLOCKS** are producing almost all kind of solid, hollow and Insulation blocks.

**PAVING BLOCKS** wide variety of shapes and sizes of pavers producing with thickness 60 mm, 80mm and 100mm in coloured and non coloured, as per BS standards.