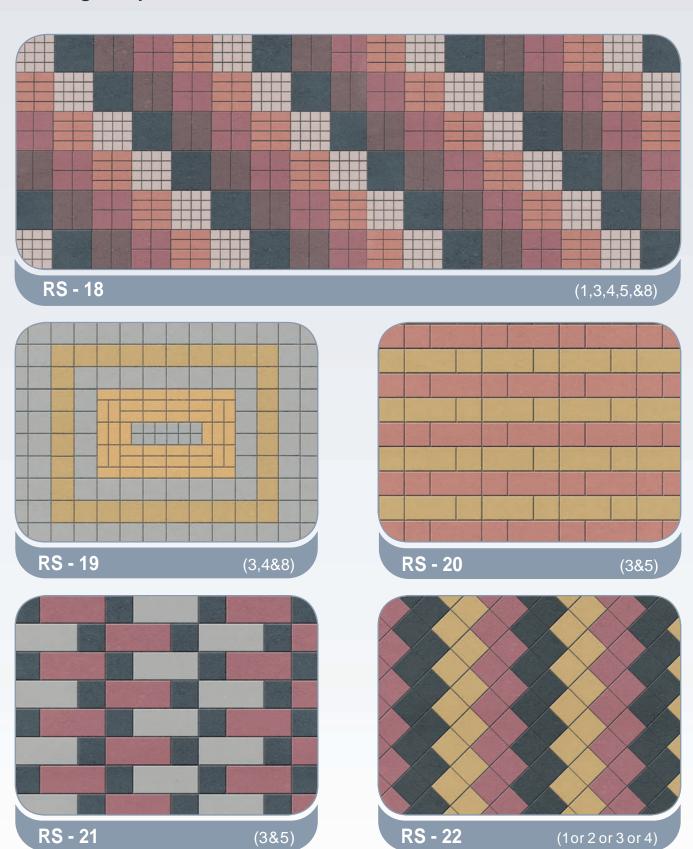

#### **Rectangle, Square Blocks**

#### combinations

Rectangle, Square Blocks

**RS - 23** (3,4,&8)

### combinations

#### Rectangle, Square Blocks

# Tri Stone

#### Tri-Stone - 6cm

#### V-Pavers - 6cm

#### Florendo - 6cm

# Behaton

#### Behaton - 6cm