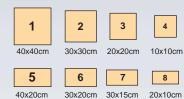

#### **Rectangle, Square Blocks**

#### combinations

Rectangle, Square Blocks

**RS - 23** (3,4,&8)