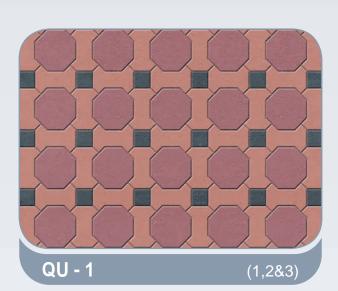

| CLASSICO AVENUE      | 136 x 81 cm            | 60 mm       |  |  |  |
|                          | ROMA                 | 120 x 100 cm           | 60 mm       |  |  |  |
|                          | CONCRETE TILES       | 60x60, 50x50, 40x40 cm | 40 - 100 mm |  |  |  |









#### **HOLLOW BLOCKS**

200 x 200 x 400 mm 150 x 200 x 400 mm 100 x 200 x 400 mm

#### **SOLID BLOCKS**

200 x 200 x 400 mm 150 x 200 x 400 mm 100 x 200 x 400 mm

#### **INSULATION BLOCKS**

200 x 200 x 400 mm 250 x 200 x 400 mm

**Available Colours** 

Please refer to samples for actual colours

















# Rectangular



#### Rectangular - 6cm, 8cm & 10cm

















#### UNI - 6cm, 8cm & 10cm















## Quadro



### combinations

#### Octagonal, Quadro, Cube - 6cm & 8cm















## Quadro



### combinations

Octagonal, Quadro, Cube - 6cm & 8cm















## Rhombus + Quadro



### combinations

Octagonal, Quadro, Cube, Rhombus - 6cm

















### combinations

#### Bishop & Square - 6cm















# La-linia



### combinations

#### Bishop & Square - 6cm

















### combinations

#### Bishop & Square - 6cm















## La-linia



### combinations

#### Bishop & Square - 6cm















# La-linia



### combinations

#### Bishop & Square - 6cm

















### combinations

#### Rectangle, Square Blocks

















### combinations

#### **Rectangle, Square Blocks**















#### combinations

#### Rectangle, Square Blocks















### combinations

#### **Rectangle, Square Blocks**





#### co