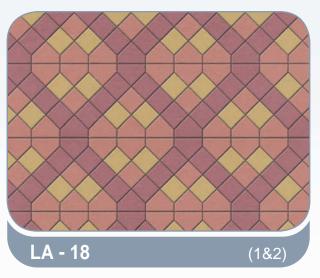

# **SOLID BLOCKS**

200 x 200 x 400 mm 150 x 200 x 400 mm 100 x 200 x 400 mm

#### **INSULATION BLOCKS**

200 x 200 x 400 mm 250 x 200 x 400 mm

**Available Colours** 

Please refer to samples for actual colours

















# Rectangular



#### Rectangular - 6cm, 8cm & 10cm

















#### UNI - 6cm, 8cm & 10cm















## Quadro



### combinations

#### Octagonal, Quadro, Cube - 6cm & 8cm















## Quadro



### combinations

Octagonal, Quadro, Cube - 6cm & 8cm















## Rhombus + Quadro



### combinations

Octagonal, Quadro, Cube, Rhombus - 6cm

















### combinations

#### Bishop & Square - 6cm















# La-linia



### combinations

#### Bishop & Square - 6cm

















### combinations

#### Bishop & Square - 6cm















## La-linia



### combinations

#### Bishop & Square - 6cm















# La-linia



### combinations

#### Bishop & Square - 6cm

















### combinations

#### Rectangle, Square Blocks

















### combinations

#### **Rectangle, Square Blocks**















#### combinations

#### Rectangle, Square Blocks















### combinations

#### **Rectangle, Square Blocks**





#### combinations

Rectangle, Square Blocks





**RS - 23** (3,4,&8)









### combinations

#### Rectangle, Square Blocks



# Tri Stone





#### Tri-Stone - 6cm









#### V-Pavers - 6cm







#### Florendo - 6cm















# Behaton



#### Behaton - 6cm





#### Uricon - 6cm





#### **Venus**





The above colours are only indicative. Please refer to samples for actual c